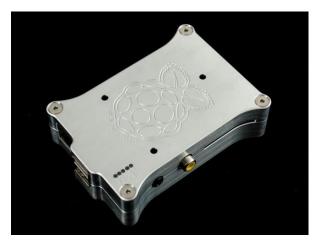

## Pi Holder milled aluminum case for Raspberry Pi Model B w/logo

PRODUCT ID: 1039

## **DESCRIPTION**

This gorgeous and indestructable Raspberry Pi<sup>™</sup> Case is as awesome as it is functional. Made in the U.S.A. by Barch Designs from Solid 6061–T6 Aircraft Grade Billet Aluminum which protects your Raspberry Pi from damage and also keeps your Pi running extra-cool by acting as a thermal heat sink (Please note: heat sinking is not required to use the Pi, but some people like having their Pi run cold)

The Pi Holder case is milled by Barch Designs on a CNC machine to exact tolerances. This allows just enough room for the Raspberry Pi to slide down into the case. Any bigger and the Pi would be loose and any smaller it would bind up.