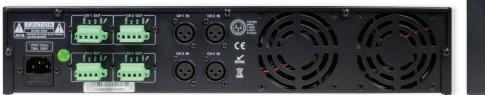

**SL 4120** 

**SL 4240** 

- Four separate amplifiers in a single 19" rackmount chassis
- 70V, 100V and 4-16Ω loudspeaker outputs
- Balanced XLR line input for each channel
- Convenient phoenix type terminal block output connectors
- Temperature, over-load, clip and short circuit protection
- Power, signal, clip, protection and temperature LEDs
- · Fan cooled

## SL 4120 Rear

| Specifications          | SL 4120           | SL 4240           |
|-------------------------|-------------------|-------------------|
| Power output:           | 4 x 120Wrms       | 4 x 240Wrms       |
| Speaker output:         | 70V, 100V & 4-16Ω | 70V, 100V & 4-16Ω |
| Input sensitivity:      | 385mV             | 385mV             |
| Frequency response:     | 50Hz-16kHz        | 50Hz-16kHz        |
| Power supply:           | 240V AC 50Hz      | 240V AC 50Hz      |
| Power consumption:      | 720W              | 1500W             |
| Dimensions (H x W x D): | 88 x 484 x 448mm  | 132 x 484 x 449mm |
| Weight:                 | 22kg              | 30kg              |
| Order Reference:        | CRAM22            | CRAM23            |