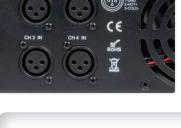

## **Slave Amplifiers**

The SL series from Clever Acoustics boasts a number of useful features and solid performance.

Four channel power amplifiers designed for commercial and industrial public address applications. With four individual amplifiers combined in a chassis of only 2 or 3 rack units.

**SL 4120** 

**SL 4240** 

- Four separate amplifiers in a single 19" rackmount chassis
- 70V, 100V and 4-16Ω loudspeaker outputs
- Balanced XLR line input for each channel
- Convenient phoenix type terminal block output connectors
- Temperature, over-load, clip and short circuit protection
- Power, signal, clip, protection and temperature LEDs
- · Fan cooled

## SL 4120 Rear

| Specifications          | SL 4120           | SL 4240           |
|-------------------------|-------------------|-------------------|
| Power output:           | 4 x 120Wrms       | 4 x 240Wrms       |
| Speaker output:         | 70V, 100V & 4-16Ω | 70V, 100V & 4-16Ω |
| Input sensitivity:      | 385mV             | 385mV             |
| Frequency response:     | 50Hz-16kHz        | 50Hz-16kHz        |
| Power supply:           | 240V AC 50Hz      | 240V AC 50Hz      |
| Power consumption:      | 720W              | 1500W             |
| Dimensions (H x W x D): | 88 x 484 x 448mm  | 132 x 484 x 449mm |
| Weight:                 | 22kg              | 30kg              |
| Order Reference:        | CRAM22            | CRAM23            |