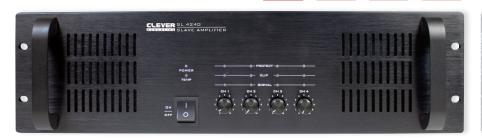

**SL 4120** 

**SL 4240** 

- Four separate amplifiers in a single 19" rackmount chassis
- 70V, 100V and 4-16Ω loudspeaker outputs
- Balanced XLR line input for each channel
- Convenient phoenix type terminal block output connectors
- Temperature, over-load, clip and short circuit protection
- Power, signal, clip, protection and temperature LEDs
- · Fan cooled

## SL 4120 Rear

| Specifications          | SL 4120           | SL 4240           |
|-------------------------|-------------------|-------------------|
| Power output:           | 4 x 120Wrms       | 4 x 240Wrms       |
| Speaker output:         | 70V, 100V & 4-16Ω | 70V, 100V & 4-16Ω |
| Input sensitivity:      | 385mV             | 385mV             |
| Frequency response:     | 50Hz-16kHz        | 50Hz-16kHz        |
| Power supply:           | 240V AC 50Hz      | 240V AC 50Hz      |
| Power consumption:      | 720W              | 1500W             |
| Dimensions (H x W x D): | 88 x 484 x 448mm  | 132 x 484 x 449mm |
| Weight:                 | 22kg              | 30kg              |
| Order Reference:        | CRAM22            | CRAM23            |