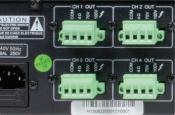

**SL 4120** 

**SL 4240** 

- Four separate amplifiers in a single 19" rackmount chassis
- 70V, 100V and 4-16Ω loudspeaker outputs
- Balanced XLR line input for each channel
- Convenient phoenix type terminal block output connectors
- Temperature, over-load, clip and short circuit protection
- Power, signal, clip, protection and temperature LEDs
- · Fan cooled

## SL 4120 Rear

| Specifications          | SL 4120           | SL 4240           |
|-------------------------|-------------------|-------------------|
| Power output:           | 4 x 120Wrms       | 4 x 240Wrms       |
| Speaker output:         | 70V, 100V & 4-16Ω | 70V, 100V & 4-16Ω |
| Input sensitivity:      | 385mV             | 385mV             |
| Frequency response:     | 50Hz-16kHz        | 50Hz-16kHz        |
| Power supply:           | 240V AC 50Hz      | 240V AC 50Hz      |
| Power consumption:      | 720W              | 1500W             |
| Dimensions (H x W x D): | 88 x 484 x 448mm  | 132 x 484 x 449mm |
| Weight:                 | 22kg              | 30kg              |
| Order Reference:        | CRAM22            | CRAM23            |