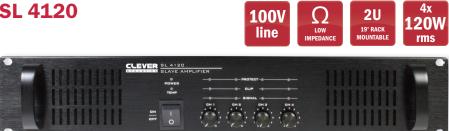

**SL 4120** 

**SL 4240** 

- Four separate amplifiers in a single 19" rackmount chassis
- 70V, 100V and 4-16Ω loudspeaker outputs
- Balanced XLR line input for each channel
- Convenient phoenix type terminal block output connectors
- Temperature, over-load, clip and short circuit protection
- Power, signal, clip, protection and temperature LEDs
- · Fan cooled

4x

240W

rms

**3U** 

19" RACI

100

line