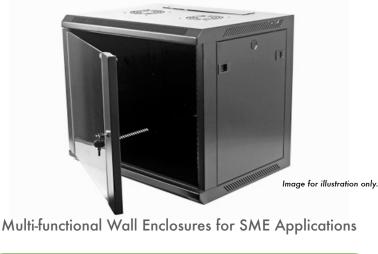

## Exceptional build-quality and a host of features. Everything you need in a compact, 19-inch wall enclosure.

The new **CAB-W6U-EL400** is a featurerich, 6u high wall enclosure that allows all networking, PBX, A/V and home automation to be installed within its universal standard 19-inch vertical support rails.

Fully built straight from the box, the CAB-W6U-EL400 features a front and of course reversible lockable door, removable side panels for ease of equipment access and rear vertical profiles for secure equipment fixing.

Equipped with ventilation slots for increased equipment airflow and of course easy, single person installation makes the CAB-W6U-EL400 the ideal choice for all your SME installations.

enclosures - power distribution - cabling