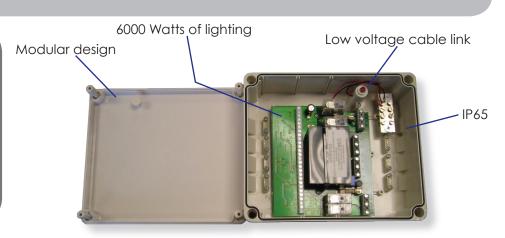

- IP65
- Includes a 1Amp 12VDC power supply
- 6000 Watts of lighting

## **FEATURES & BENEFITS**

- Modular design
- Lov Voltage
- Easy to install
- Works in conjunction with GJD DygiZone

| MAINS SUPPLY INPUT      | 2 X 230 VAC 50 HZ VIA RCD, MCB AND 13 AMP FUSED SPURS                                                 |
|-------------------------|-------------------------------------------------------------------------------------------------------|
| LIGHTING OUTPUTS DRIVEN | 4 X 230 VAC 50 HZ 1500 WATTS MAXIMUM OR 1000 WATTS BALLAST                                            |
| 12 VDC DRIVEN           | 12 VDC @ 1 AMP                                                                                        |
| "T" 1 & 2 OUTPUT        | 5 MA +VE SUITABLE FOR DRIVING BASE OF NPN TRANSISTOR. TRIGGERED FROM DETECTORS ON ZONES 1&2           |
| "T" 3 & 4 OUTPUT        | 5 MA +VE SUITABLE FOR DRIVING BASE OF NPN TRANSISTOR. TRIGGERED FROM DETECTORS ON ZONES 3 & 4         |
| AUX 1 & 2 OUTPUT        | 50 MA -VE SUITABLE FOR DRIVING LOW POWER SOUNDERS. TRIGGERED FROM DETECTORS ON ZONES 1 & 2            |
| AUX 3 & 4 OUTPUT        | 50 MA -VE SUITABLE FOR DRIVING LOW POWER SOUNDERS. TRIGGERED FROM DETECTORS ON ZONES 3 & 4            |
| OPTIONS                 | UP TO 10 EXPANSION UNITS CAN BE ADDED TO A SYSTEM FOR ADDITIONAL SWITCHING CAPACITY OR 12 VOLT SUPPLY |
| OPERATING TEMPERATURE   | -10 TO 50+ CENTIGRADE                                                                                 |
| WEIGHT                  | 810GMS                                                                                                |
| DIMENSIONS              | 210 X 180 X 79mm                                                                                      |
| MOUNTING                | MOUNT IN A CLEAN DRY LOCATION ON A SECURE FLAT SURFACE                                                |
| CE                      | CLASS 2 INDEPENDENTLY MOUNTED CONTROL EMC DIRECTIVE 2004/108/EC                                       |