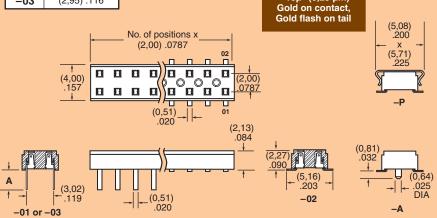

(2,00 mm) .0787"

**CLT SERIES** 

= (5,00 mm) .197" DIA

Polyimide Film

Pick & Place Pad (04 thru 50 only)

-P = Pick & Place Pad

(4 positions minimum)

(Not always necessary for auto placement.)