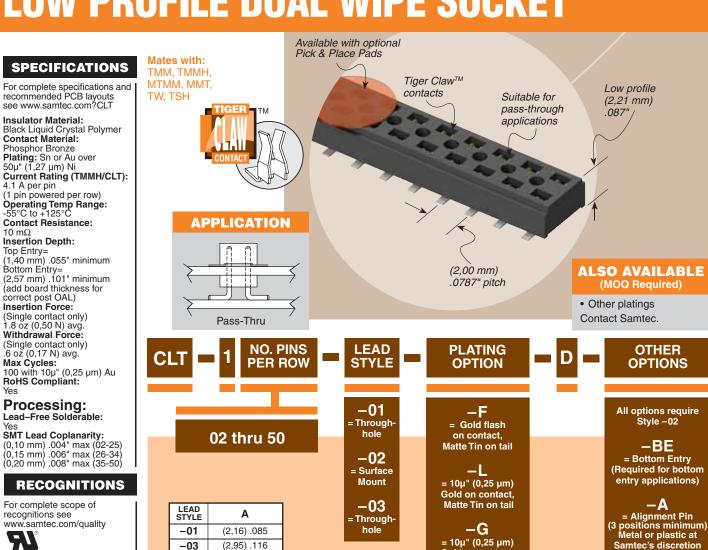

(2,00 mm) .0787"

**CLT SERIES** 

= (5,00 mm) .197" DIA

Polyimide Film

Pick & Place Pad (04 thru 50 only)

-P = Pick & Place Pad

(4 positions minimum)

(Not always necessary for auto placement.)

-TR = Tape & Reel Packaging (36 positions max)

## OW PROFILE DUAL WIPE SOCKET





## •••••• TAPE & REEL AVAILABILITY No tooling charges. Minimum order is the lesser of a full reel quantity or 125 pieces. Order any quantity above minimum. In-house design, manufacture. Quick turn-around. Call Samtec for specifications and ordering information. .....

Note: Some lengths, styles and options are non-standard, non-returnable.



Due to technical progress, all designs, specifications and components are subject to change without notice.

WWW.SAMTEC.COM