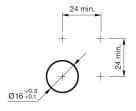

#### **Mounting cut-outs**

#### Mounting

Design flush Mounting cut-out Ø 16 mm