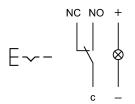

#### Wiring diagram

#### Legend

Switching action: C = Maintained Contacts: C = Changeover

#### **Switching element**

Switching current 5 A
Contact material Silver
Contacts 1 C

Switching system Snap-action switching element

Switching voltage 250 V AC