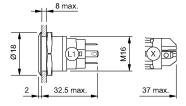

#### **Dimensions**

#### Mounting

Design flush Mounting cut-out Ø 16 mm

#### **Front**

Front shape round
Front ring shape flush
Front dimension Ø 18 mm