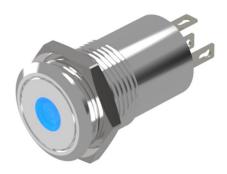

## 82-4151.2224 - Illuminated pushbutton 16 mm stainless-steel, maintain

Attention: The preview is based on a sample product. This can differ from your current configuration.

#### **Front**

Front shape round
Front ring shape flush
Front dimension Ø 18 mm

#### Operating-/Indication part

Lens optics opaque
Lens material Stainless steel
Lens profile flat
Lens illumination illuminative
Lens colour Stainless steel

#### Illumination

Illumination Dot with blue LED

#### **Function**

Illuminated pushbutton

e a o