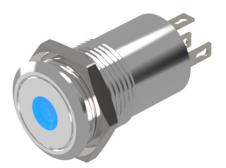

## 82-4151.2214 - Illuminated pushbutton 16 mm stainless-steel, maintain

Attention: The preview is based on a sample product. This can differ from your current configuration.

Dot with red LED