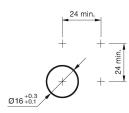

### **Mounting cut-outs**

round

flush

Ø 18 mm

24 V AC/DC

0.021 kg

10 mA

Ø 16 mm

Solder 2.8 x 0.5 mm