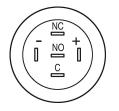

### Wiring diagram

### **Component layout**

Legend

Switching action: C = Maintained Contacts: C = Changeover