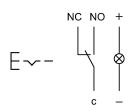

### Wiring diagram

### **Component layout**

Legend

Switching action: C = Maintained Contacts: C = Changeover

### Switching element

**Connection Method** 

Switching current Contact material Contacts Switching system Switching voltage

Illumination

Function Illuminated pushbutton 5 A Silver 1 C Snap-action switching element 250 V AC