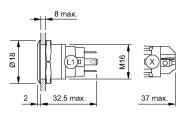

### Dimensions

round

flush

Ø 18 mm

24 V AC/DC

0.021 kg

10 mA

Ø 16 mm

Solder 2.8 x 0.5 mm