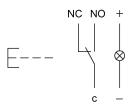

#### Wiring diagram

#### **Component layout**

#### Legend

Switching action: B = Momentary Contacts: C = Changeover

#### **Switching element**

Switching current 5 A
Contact material Silver
Contacts 1 C

Switching system Snap-action switching element

Switching voltage 250 V AC