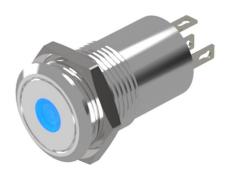

### 82-4151.1233 - Illuminated pushbutton 16 mm stainless-steel, momentary

## 82-4151.1233 - Illuminated pushbutton 16 mm stainless-steel, momentary

Attention: The preview is based on a sample product. This can differ from your current configuration.

#### **Front**

Front shape round
Front ring shape flush
Front dimension Ø 18 mm

#### Operating-/Indication part

Lens optics opaque
Lens material Stainless steel
Lens profile flat
Lens illumination illuminative
Lens colour Stainless steel

#### Illumination

Illumination Dot with green LED

#### **Function**

Illuminated pushbutton

e a o

Stand: 24.04.2014