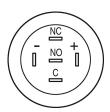

#### Wiring diagram

#### **Component layout**

#### Legend

Switching action: B = Momentary Contacts: C = Changeover