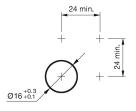

#### **Mounting cut-outs**

#### Mounting

Design flush
Mounting cut-out Ø 16 mm