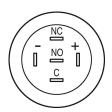

rt

Lens optics opaque
Lens material Stainless steel
Lens profile flat
Lens illumination illuminative
Lens colour Stainless steel

**IP-Rating** 

Front protection IP 67

#### **Connection Method**

Terminal Solder 2.8 x 0.5 mm

#### **Actuator**

Switching action Momentary

#### **Switching element**

Switching current 5 A
Contact material Silver
Contacts 1 C

Switching system Snap-action switching element

Switching voltage 250 V AC

#### Illumination

Illumination Dot with red LED

#### **Function**

Illuminated pushbutton

e a o

Stand: 24.04.2014

# EAO – Your Expert Partner for **Human Machine Interfaces**

### 82-4151.1213 - Illuminated pushbutton 16 mm stainless-steel, momentary

#### **Dimensions**



#### **Mounting cut-outs**



#### Wiring diagram



#### **Component layout**



#### Legend

Switching action: B = Momentary Contacts: C = Changeover

eao 🔳