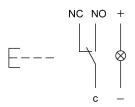

#### Wiring diagram

#### **Switching element**

Switching current 5 A
Contact material Silver
Contacts 1 C

Switching system Snap-action switching element

Switching voltage 250 V AC

#### Legend

Switching action: B = Momentary Contacts: C = Changeover

eao 🔳