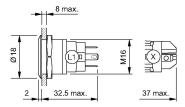

#### **Dimensions**

#### Mounting

Design flush
Mounting cut-out Ø 16 mm

#### **Front**

Front shape round
Front ring shape flush
Front dimension Ø 18 mm