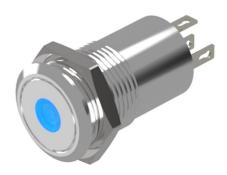

## 82-4151.1213 - Illuminated pushbutton 16 mm stainless-steel, momentary

Attention: The preview is based on a sample product. This can differ from your current configuration.

#### Operating-/Indication part

Lens optics opaque
Lens material Stainless steel
Lens profile flat
Lens illumination illuminative
Lens colour Stainless steel

**IP-Rating** 

Front protection IP 67

#### **Function**

Illuminated pushbutton

e a o

Stand: 24.04.2014