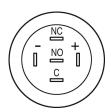

ndication part

Lens optics opaque
Lens material Stainless steel
Lens profile flat
Lens illumination illuminative
Lens colour Stainless steel

#### **IP-Rating**

Front protection IP 67

#### **Connection Method**

Terminal Solder 2.8 x 0.5 mm

#### **Actuator**

Switching action Maintained

#### **Switching element**

Switching current 5 A
Contact material Silver
Contacts 1 C

Switching system Snap-action switching element

Switching voltage 250 V AC

#### Illumination

Illumination Ring with green LED

#### **Function**

Illuminated pushbutton

e a o

# EAO – Your Expert Partner for **Human Machine Interfaces**

### 82-4151.2134 - Illuminated pushbutton 16 mm stainless-steel, maintain

#### **Dimensions**



#### **Mounting cut-outs**



#### Wiring diagram



#### **Component layout**



#### Legend

Switching action: C = Maintained Contacts: C = Changeover

e a o