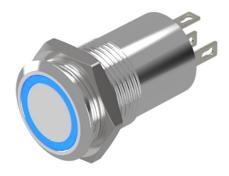

## 82-4151.2134 - Illuminated pushbutton 16 mm stainless-steel, maintain

Attention: The preview is based on a sample product. This can differ from your current configuration.

#### **Front**

Front shape round
Front ring shape flush
Front dimension Ø 18 mm

#### Operating-/Indication part

Lens optics opaque
Lens material Stainless steel
Lens profile flat
Lens illumination illuminative
Lens colour Stainless steel

#### Illumination

Illumination Ring with green LED

#### **Function**

Illuminated pushbutton

e a o