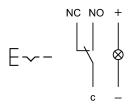

#### Wiring diagram

#### Legend

Switching action: C = Maintained Contacts: C = Changeover

e a o

#### **Switching element**

Switching current 5 A
Contact material Silver
Contacts 1 C

Switching system Snap-action switching element

Switching voltage 250 V AC