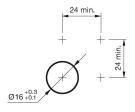

#### **Mounting cut-outs**

#### Mounting

Design flush Mounting cut-out Ø 16 mm