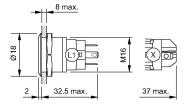

#### **Dimensions**

#### Mounting

Design flush Mounting cut-out Ø 16 mm

#### **Front**

Front shape round
Front ring shape flush
Front dimension Ø 18 mm