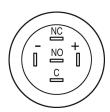

ens optics opaque
Lens material Stainless steel
Lens profile flat
Lens illumination illuminative
Lens colour Stainless steel

#### **IP-Rating**

Front protection IP 67

#### **Connection Method**

Terminal Solder 2.8 x 0.5 mm

#### **Actuator**

Switching action Maintained

#### **Switching element**

Switching current 5 A
Contact material Silver
Contacts 1 C

Switching system Snap-action switching element

Switching voltage 250 V AC

#### Illumination

Illumination Ring with red LED

#### **Function**

Illuminated pushbutton

e a o

Stand: 24.04.2014

# EAO – Your Expert Partner for **Human Machine Interfaces**

### 82-4151.2114 - Illuminated pushbutton 16 mm stainless-steel, maintain

#### **Dimensions**



#### **Mounting cut-outs**



#### Wiring diagram



#### **Component layout**



#### Legend

Switching action: C = Maintained Contacts: C = Changeover