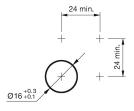

#### Mounting

Design flush
Mounting cut-out Ø 16 mm

#### **Mounting cut-outs**