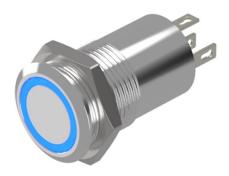

## 82-4151.2114 - Illuminated pushbutton 16 mm stainless-steel, maintain

Attention: The preview is based on a sample product. This can differ from your current configuration.

#### **Function**

Illuminated pushbutton

e a o

Stand: 24.04.2014