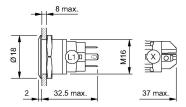

AC/DC Weight 0.018 kg
Operation current 10 mA

#### Operating-/Indication part

Lens optics opaque
Lens material Stainless steel
Lens profile flat
Lens illumination illuminative
Lens colour Stainless steel

#### **IP-Rating**

Front protection IP 67

#### **Connection Method**

Terminal Solder 2.8 x 0.5 mm

#### **Actuator**

Switching action Maintained

#### **Switching element**

Switching current 5 A
Contact material Silver
Contacts 1 C

Switching system Snap-action switching element

Switching voltage 250 V AC

#### Illumination

Illumination Ring with red LED

#### **Function**

Illuminated pushbutton

e a o

Stand: 24.04.2014

# EAO – Your Expert Partner for **Human Machine Interfaces**

### 82-4151.2114 - Illuminated pushbutton 16 mm stainless-steel, maintain

#### **Dimensions**



#### **Mounting cut-outs**



#### Wiring diagram



#### **Component layout**



#### Legend

Switching action: C = Maintained Contacts: C = Changeover