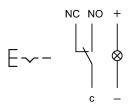

#### Wiring diagram

#### Legend

Switching action: C = Maintained Contacts: C = Changeover