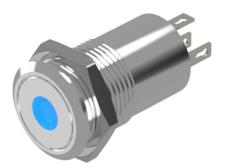

## 82-5151.2234 - Illuminated pushbutton 19 mm stainless-steel, maintain

Attention: The preview is based on a sample product. This can differ from your current configuration.

#### **Operating-/Indication part**

Lens optics Lens material Lens profile Lens illumination Lens colour

IP-Rating Front protection

Terminal

opaque Stainless steel flat illuminative Stainless steel

Ø 19 mm

Ø 22 mm

24 V AC/DC

0.021 kg

10 mA

round

flush

flush

IP 67

Dot with green LED