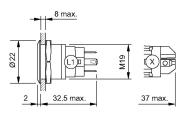

er Attributes**

Operating voltage Weight Operation current

#### **Operating-/Indication part**

Lens optics Lens material Lens profile Lens illumination Lens colour

IP-Rating Front protection

Terminal

opaque Stainless steel flat illuminative Stainless steel

Ø 19 mm

Ø 22 mm

24 V AC/DC

0.021 kg

10 mA

round

flush

flush

IP 67

Solder 2.8 x 0.5 mm

Maintained

Actuator Switching action

#### Switching element

**Connection Method** 

Switching current Contact material Contacts Switching system Switching voltage

Illumination

Function Illuminated pushbutton 5 A Silver 1 C Snap-action switching element 250 V AC

Dot with green LED



# EAO – Your Expert Partner for Human Machine Interfaces

### 82-5151.2234 - Illuminated pushbutton 19 mm stainless-steel, maintain

#### Dimensions



#### **Mounting cut-outs**



#### Wiring diagram



#### **Component layout**



Legend

Switching action: C = Maintained Contacts: C = Changeover