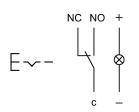

#### Wiring diagram

#### **Component layout**

Legend

Switching action: C = Maintained Contacts: C = Changeover