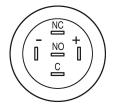

#### Wiring diagram

#### **Component layout**

Legend

Switching action: C = Maintained Contacts: C = Changeover