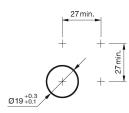

tage Weight Operation current

#### **Operating-/Indication part**

Lens optics Lens material Lens profile Lens illumination Lens colour

IP-Rating Front protection

Terminal

opaque Stainless steel flat illuminative Stainless steel

Ø 19 mm

Ø 22 mm

24 V AC/DC

0.021 kg

10 mA

round

flush

flush

IP 67

Solder 2.8 x 0.5 mm

Maintained

Actuator Switching action

#### Switching element

**Connection Method** 

Switching current Contact material Contacts Switching system Switching voltage

Illumination

Function Illuminated pushbutton 5 A Silver 1 C Snap-action switching element 250 V AC

Dot with green LED



# EAO – Your Expert Partner for Human Machine Interfaces

### 82-5151.2234 - Illuminated pushbutton 19 mm stainless-steel, maintain

#### Dimensions



#### **Mounting cut-outs**



#### Wiring diagram



#### **Component layout**



Legend

Switching action: C = Maintained Contacts: C = Changeover