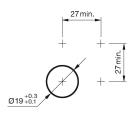

oltage Weight Operation current

#### **Operating-/Indication part**

Lens optics Lens material Lens profile Lens illumination Lens colour

IP-Rating Front protection

Terminal

opaque Stainless steel flat illuminative Stainless steel

Ø 19 mm

Ø 22 mm

24 V AC/DC

0.021 kg

10 mA

round

flush

flush

IP 67

Solder 2.8 x 0.5 mm

Maintained

Actuator Switching action

#### Switching element

**Connection Method** 

Switching current Contact material Contacts Switching system Switching voltage

Illumination

Function Illuminated pushbutton 5 A Silver 1 C Snap-action switching element 250 V AC

Dot with red LED



# EAO – Your Expert Partner for Human Machine Interfaces

### 82-5151.2214 - Illuminated pushbutton 19 mm stainless-steel, maintain

#### Dimensions



#### **Mounting cut-outs**



#### Wiring diagram



### **Component layout**



Legend

Switching action: C = Maintained Contacts: C = Changeover