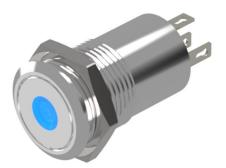

## 82-5151.2214 - Illuminated pushbutton 19 mm stainless-steel, maintain

Attention: The preview is based on a sample product. This can differ from your current configuration.

#### **Operating-/Indication part**

Lens optics Lens material Lens profile Lens illumination Lens colour

IP-Rating Front protection

Terminal

opaque Stainless steel flat illuminative Stainless steel

Ø 19 mm

Ø 22 mm

24 V AC/DC

0.021 kg

10 mA

round

flush

flush

IP 67

Dot with red LED