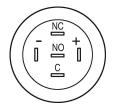

#### Wiring diagram

### **Component layout**

Legend

Switching action: C = Maintained Contacts: C = Changeover