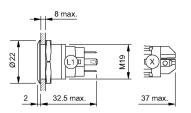

ther Attributes**

Operating voltage Weight Operation current

#### **Operating-/Indication part**

Lens optics Lens material Lens profile Lens illumination Lens colour

IP-Rating Front protection

Terminal

opaque Stainless steel flat illuminative Stainless steel

Ø 19 mm

Ø 22 mm

24 V AC/DC

0.021 kg

10 mA

round

flush

flush

IP 67

Solder 2.8 x 0.5 mm

Maintained

Actuator Switching action

#### Switching element

**Connection Method** 

Switching current Contact material Contacts Switching system Switching voltage

Illumination

Function Illuminated pushbutton 5 A Silver 1 C Snap-action switching element 250 V AC

Dot with red LED



# EAO – Your Expert Partner for Human Machine Interfaces

### 82-5151.2214 - Illuminated pushbutton 19 mm stainless-steel, maintain

#### Dimensions



#### **Mounting cut-outs**



#### Wiring diagram



### **Component layout**



Legend

Switching action: C = Maintained Contacts: C = Changeover