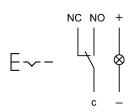

#### Wiring diagram

### **Component layout**

Legend

Switching action: C = Maintained Contacts: C = Changeover