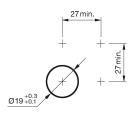

ltage Weight Operation current

#### **Operating-/Indication part**

Lens optics Lens material Lens profile Lens illumination Lens colour

IP-Rating Front protection

Terminal

opaque Stainless steel flat illuminative Stainless steel

Ø 19 mm

Ø 22 mm

12 V AC/DC

0.018 kg

14 mA

round

flush

flush

IP 67

Solder 2.8 x 0.5 mm

Maintained

Actuator Switching action

#### Switching element

**Connection Method** 

Switching current Contact material Contacts Switching system Switching voltage

Illumination

Function Illuminated pushbutton 5 A Silver 1 C Snap-action switching element 250 V AC

Ring with red LED



# EAO – Your Expert Partner for Human Machine Interfaces

### 82-5151.2113 - Illuminated pushbutton 19 mm stainless-steel, maintain

#### Dimensions



#### **Mounting cut-outs**



#### Wiring diagram



### **Component layout**



Legend

Switching action: C = Maintained Contacts: C = Changeover