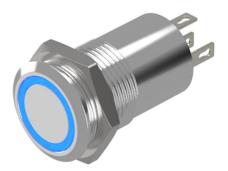

### 82-5151.2113 - Illuminated pushbutton 19 mm stainless-steel, maintain

## 82-5151.2113 - Illuminated pushbutton 19 mm stainless-steel, maintain

Attention: The preview is based on a sample product. This can differ from your current configuration.

#### **Operating-/Indication part**

Lens optics Lens material Lens profile Lens illumination Lens colour

IP-Rating Front protection

Terminal

opaque Stainless steel flat illuminative Stainless steel

Ø 19 mm

Ring with red LED