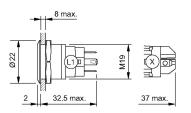

Other Attributes

Operating voltage Weight Operation current

#### **Operating-/Indication part**

Lens optics Lens material Lens profile Lens illumination Lens colour

IP-Rating Front protection

Terminal

opaque Stainless steel flat illuminative Stainless steel

Ø 19 mm

Ø 22 mm

12 V AC/DC

0.018 kg

14 mA

round

flush

flush

IP 67

Solder 2.8 x 0.5 mm

Maintained

Actuator Switching action

#### Switching element

**Connection Method** 

Switching current Contact material Contacts Switching system Switching voltage

Illumination

Function Illuminated pushbutton 5 A Silver 1 C Snap-action switching element 250 V AC

Ring with red LED



# EAO – Your Expert Partner for Human Machine Interfaces

### 82-5151.2113 - Illuminated pushbutton 19 mm stainless-steel, maintain

#### Dimensions



#### **Mounting cut-outs**



#### Wiring diagram



### **Component layout**



Legend

Switching action: C = Maintained Contacts: C = Changeover