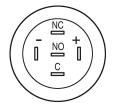

#### Wiring diagram

### **Component layout**

Legend

Switching action: C = Maintained Contacts: C = Changeover