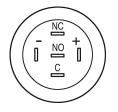

ndication part**

Lens optics Lens material Lens profile Lens illumination Lens colour

IP-Rating Front protection

Terminal

opaque Stainless steel flat illuminative Stainless steel

Ø 19 mm

Ø 22 mm

12 V AC/DC

0.018 kg

14 mA

round

flush

flush

IP 67

Solder 2.8 x 0.5 mm

Momentary

Actuator Switching action

#### Switching element

**Connection Method** 

Switching current Contact material Contacts Switching system Switching voltage

Illumination

Function Illuminated pushbutton 5 A Silver 1 C Snap-action switching element 250 V AC

Ring with green LED



# EAO – Your Expert Partner for Human Machine Interfaces

## 82-5151.1133 - Illuminated pushbutton 19 mm stainless-steel, momentary

#### Dimensions



#### **Mounting cut-outs**



### Wiring diagram



### **Component layout**



Legend

Switching action: B = Momentary Contacts: C = Changeover