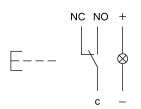

### Wiring diagram

### **Component layout**

Legend

Switching action: B = Momentary Contacts: C = Changeover