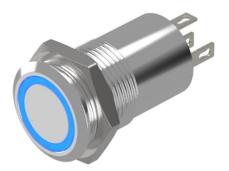

### 82-5151.1133 - Illuminated pushbutton 19 mm stainless-steel, momentary

## 82-5151.1133 - Illuminated pushbutton 19 mm stainless-steel, momentary

Attention: The preview is based on a sample product. This can differ from your current configuration.

#### **Operating-/Indication part**

Lens optics Lens material Lens profile Lens illumination Lens colour

IP-Rating Front protection

Terminal

opaque Stainless steel flat illuminative Stainless steel

Ø 19 mm

Ø 22 mm

12 V AC/DC

0.018 kg

14 mA

round

flush

flush

IP 67

Ring with green LED