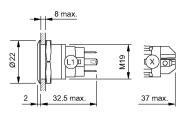

er Attributes**

Operating voltage Weight Operation current

#### **Operating-/Indication part**

Lens optics Lens material Lens profile Lens illumination Lens colour

IP-Rating Front protection

Terminal

opaque Stainless steel flat illuminative Stainless steel

Ø 19 mm

Ø 22 mm

12 V AC/DC

0.018 kg

14 mA

round

flush

flush

IP 67

Solder 2.8 x 0.5 mm

Momentary

Actuator Switching action

#### Switching element

**Connection Method** 

Switching current Contact material Contacts Switching system Switching voltage

Illumination

Function Illuminated pushbutton 5 A Silver 1 C Snap-action switching element 250 V AC

Ring with green LED



# EAO – Your Expert Partner for Human Machine Interfaces

## 82-5151.1133 - Illuminated pushbutton 19 mm stainless-steel, momentary

#### Dimensions



#### **Mounting cut-outs**



### Wiring diagram



### **Component layout**



Legend

Switching action: B = Momentary Contacts: C = Changeover