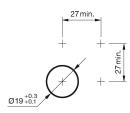

tage Weight Operation current

#### **Operating-/Indication part**

Lens optics Lens material Lens profile Lens illumination Lens colour

IP-Rating Front protection

Terminal

opaque Stainless steel flat illuminative Stainless steel

Ø 19 mm

Ø 22 mm

12 V AC/DC

0.018 kg

14 mA

round

flush

flush

IP 67

Solder 2.8 x 0.5 mm

Momentary

Actuator Switching action

#### Switching element

**Connection Method** 

Switching current Contact material Contacts Switching system Switching voltage

Illumination

Function Illuminated pushbutton 5 A Silver 1 C Snap-action switching element 250 V AC

Ring with green LED



# EAO – Your Expert Partner for Human Machine Interfaces

## 82-5151.1133 - Illuminated pushbutton 19 mm stainless-steel, momentary

#### Dimensions



#### **Mounting cut-outs**



### Wiring diagram



### **Component layout**



Legend

Switching action: B = Momentary Contacts: C = Changeover