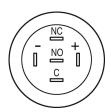

Indication part

Lens optics opaque
Lens material Stainless steel
Lens profile flat
Lens illumination illuminative
Lens colour Stainless steel

#### **IP-Rating**

Front protection IP 67

#### **Connection Method**

Terminal Solder 2.8 x 0.5 mm

#### **Actuator**

Switching action Maintained

#### **Switching element**

Switching current 5 A
Contact material Silver
Contacts 1 C

Switching system Snap-action switching element

Switching voltage 250 V AC

#### Illumination

Illumination Dot with green LED

#### **Function**

Illuminated pushbutton

eao 🔳

# EAO – Your Expert Partner for **Human Machine Interfaces**

### 82-6151.2234 - Illuminated pushbutton 22 mm stainless-steel, maintain

#### **Dimensions**



#### **Mounting cut-outs**



#### Wiring diagram



#### **Component layout**



#### Legend

Switching action: C = Maintained Contacts: C = Changeover