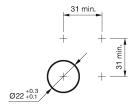

#### **Mounting cut-outs**

#### Mounting

Design flush Mounting cut-out Ø 22 mm