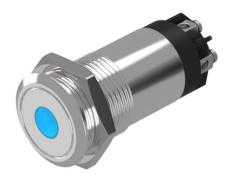

## 82-6151.2234 - Illuminated pushbutton 22 mm stainless-steel, maintain

Attention: The preview is based on a sample product. This can differ from your current configuration.

#### **Function**

Illuminated pushbutton

eao 🔳

#### Illumination

Illumination Dot with green LED