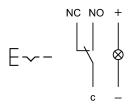

#### Wiring diagram

#### **Component layout**

#### Legend

Switching action: C = Maintained Contacts: C = Changeover

#### **Switching element**

Switching current 5 A
Contact material Silver
Contacts 1 C

Switching system Snap-action switching element

Switching voltage 250 V AC