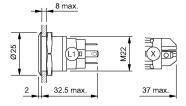

#### **Dimensions**

#### Mounting

Design flush Mounting cut-out Ø 22 mm

#### **Front**

Front shape round
Front ring shape flush
Front dimension Ø 25 mm