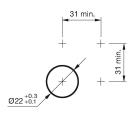

### Mounting

Design Mounting cut-out

**Front** Front shape Front ring shape Front dimension

round

flush

Ø 25 mm

24 V AC/DC

0.021 kg

10 mA

Ø 22 mm

Solder 2.8 x 0.5 mm

### **Mounting cut-outs**