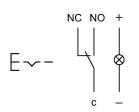

### Switching element

**Connection Method** 

Switching current Contact material Contacts Switching system Switching voltage

Illumination

Function Illuminated pushbutton 5 A Silver 1 C Snap-action switching element 250 V AC

### Wiring diagram

### **Component layout**

Legend

Switching action: C = Maintained Contacts: C = Changeover