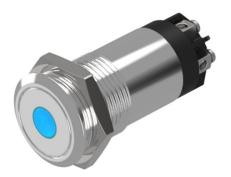

## 82-6151.2214 - Illuminated pushbutton 22 mm stainless-steel, maintain

Attention: The preview is based on a sample product. This can differ from your current configuration.

#### **Operating-/Indication part**

Lens optics Lens material Lens profile Lens illumination Lens colour

IP-Rating Front protection

Terminal

opaque Stainless steel flat illuminative Stainless steel

IP 67

flush

round

flush

Ø 25 mm

24 V AC/DC

0.021 kg

10 mA

Ø 22 mm

Solder 2.8 x 0.5 mm

Maintained

Actuator Switching action

Dot with red LED