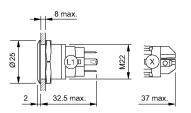

### Mounting

Design Mounting cut-out

**Front** Front shape Front ring shape Front dimension

round

flush

Ø 25 mm

24 V AC/DC

0.021 kg

10 mA

Ø 22 mm

Solder 2.8 x 0.5 mm

#### Dimensions