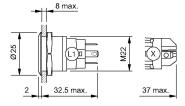

#### **Dimensions**

#### Mounting

Design flush Mounting cut-out Ø 22 mm

#### **Connection Method**

Terminal Solder 2.8 x 0.5 mm