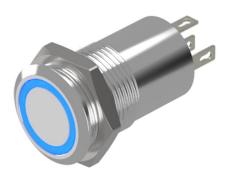

## 82-6151.2114 - Illuminated pushbutton 22 mm stainless-steel, maintain

Attention: The preview is based on a sample product. This can differ from your current configuration.

#### **Front**

Front shape round
Front ring shape flush
Front dimension Ø 25 mm

#### Operating-/Indication part

Lens optics opaque
Lens material Stainless steel
Lens profile flat
Lens illumination illuminative
Lens colour Stainless steel

#### Illumination

Illumination Ring with red LED

#### **Function**

Illuminated pushbutton

e a o

Stand: 28.04.2014