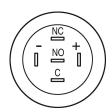

#### Wiring diagram

#### Legend

Switching action: C = Maintained Contacts: C = Changeover