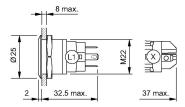

#### **Dimensions**

#### Mounting

 $\begin{array}{ll} \mbox{Mounting cut-out} & \mbox{$\varnothing$ 19 mm} \\ \mbox{Design} & \mbox{flush} \end{array}$ 

#### Front

Front dimension Ø 22 mm
Front shape round
Front ring shape flush