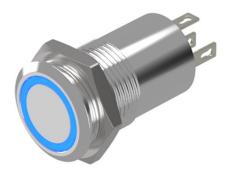

## 82-6151.1133 - Illuminated pushbutton 16 mm stainless-steel, momentary

Attention: The preview is based on a sample product. This can differ from your current configuration.

#### Front

Front dimension Ø 22 mm
Front shape round
Front ring shape flush

#### Operating-/Indication part

Lens optics opaque
Lens material Stainless steel
Lens profile flat
Lens illumination illuminative
Lens colour Stainless steel

#### Illumination

Illumination Ring with green LED