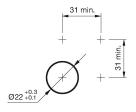

#### **Mounting cut-outs**

#### Mounting

 $\begin{array}{ll} \mbox{Mounting cut-out} & \mbox{$\varnothing$ 19 mm} \\ \mbox{Design} & \mbox{flush} \end{array}$ 