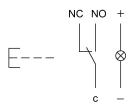

#### Wiring diagram

#### **Component layout**

#### Legend

Switching action: B = Momentary Contacts: C = Changeover

#### **Switching element**

Switching current 5 A
Contact material Silver
Contacts 1 C

Switching system Snap-action switching element

Switching voltage 250 V AC