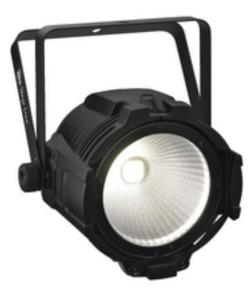

## PARC-64/WS - LED Light

**LED spotlight,** with the latest chip-on-board (COB) technology for a high energy efficiency and a homogeneous light distribution.

Daylight white, with dimmer function and stroboscope function via DMX interface.

- High-power white COB LED, 100 W (beam angle: 60°), for highest luminous efficiency
- Colour temperature: 5,600 K
- Controllable via 3 DMX channels
- Master/slave mode
- Control panel with LED display for addressing and preadjustments
- Overtemperature protection
- · Supplied with colour filter frame
- Barn doors PARC-64B available at option
- Compact black aluminium housing
- · Also suitable as a standing spotlight due to 2 movable mounting brackets
- 1.2 m connection cable with earthed plug
- Power supply: 230 V~/50 Hz/110 VA
- Dimensions: Ø 220 mm x 260 mm
- Weight: 3.2 kg