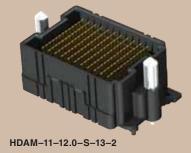

HDAM, HDAF SERIES

(2,00 mm) .0787"

## **RUGGED ELEVATED HIGH DENSITY ARRAY**

 SAMTEC USA • Tel: +1-800-SAMTEC-9 or +1-812-944-6733
 SAMTEC NORTHERN CALIFORNIA • Tel: +1-408-395-5900
 SAMTEC SOUTHERN CALIFORNIA • Tel: +1-800-726-8329

 SAMTEC SOUTH AMERICA • Tel: +55 31 3786 3227
 SAMTEC UNITED KINGDOM • Tel: +44 01236 739292
 SAMTEC GERMANY • Tel: +49 (0) 89 / 89460-0