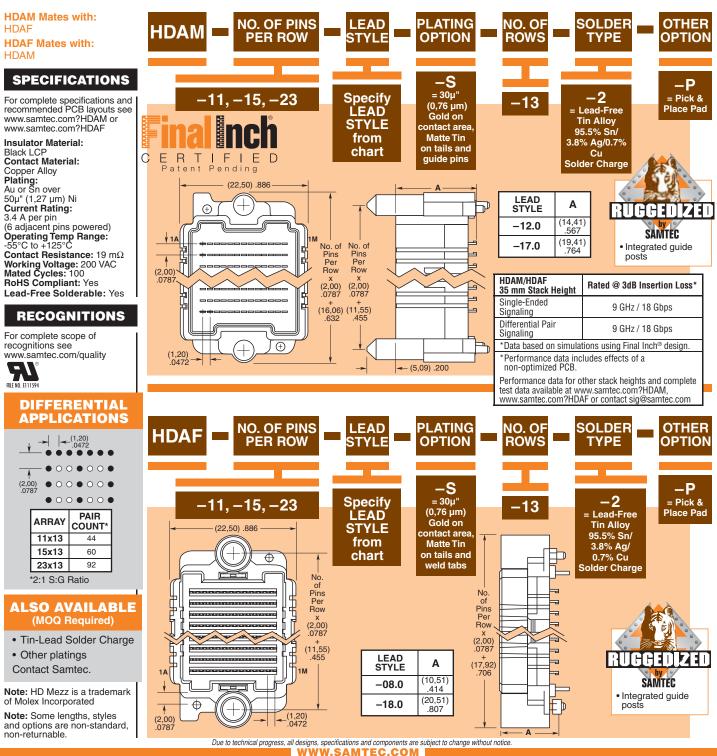

HDAM, HDAF SERIES

(2,00 mm) .0787"

## **RUGGED ELEVATED HIGH DENSITY ARRAY**

 SAMTEC USA • Tel: +1-800-SAMTEC-9 or +1-812-944-6733
 SAMTEC NORTHERN CALIFORNIA • Tel: +1-408-395-5900
 SAMTEC SOUTHERN CALIFORNIA • Tel: +1-800-726-8329

 SAMTEC SOUTH AMERICA • Tel: +55 31 3786 3227
 SAMTEC UNITED KINGDOM • Tel: +44 01236 739292
 SAMTEC GERMANY • Tel: +49 (0) 89 / 89460-0