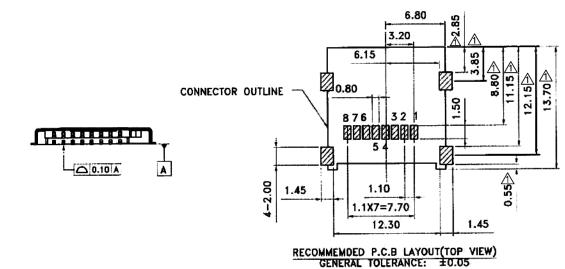

**Dimensions : Millimetres** 

www.element14.com www.farnell.com www.newark.com

## Micro SD Memory Card Connector multicomp

**Dimensions : Millimetres** 

### Pin Assignment Table

| Pin Number | Name      |
|------------|-----------|
| 1          | DAT2      |
| 2          | CD / DAT3 |
| 3          | CMD       |
| 4          | VDD       |
| 5          | CLK       |
| 6          | VSS       |
| 7          | DAT0      |
| 8          | DAT1      |