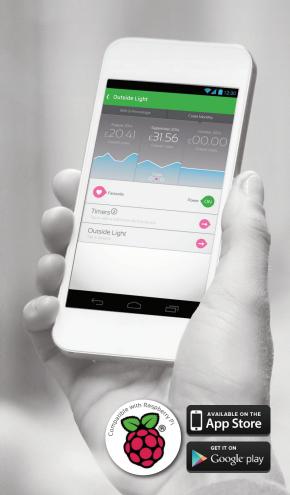

## Mi Home Monitor

The Mi|Home Monitor Adapter is a monitor only product. The Mi|Home Monitor Adapter allows you to monitor the amount of electricity being used by the appliance plugged in to the socket. Using the Mi|Home App you are able to group these and then explore how much energy is being used by different sets of adapters. The App also shows this data over time and as a cost by using your electricity tariff.