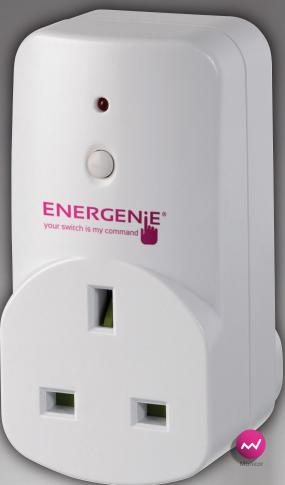

## Mi Home Monitor

The Mi|Home Monitor Adapter is a monitor only product. The Mi|Home Monitor Adapter allows you to monitor the amount of electricity being used by the appliance plugged in to the socket. Using the Mi|Home App you are able to group these and then explore how much energy is being used by different sets of adapters. The App also shows this data over time and as a cost by using your electricity tariff.

## **Technical information:**

- Product code: MIHO004
- Maximum load: 3000W
  Maximum current: 12.4
- Maximum current: 13A
- Voltage range: 230-250V 50Hz ac
- Plug and socket: BS 5733 and the relevant clauses of BS 1363
- Transmission Frequency: 434.300 MHz
- Protocol: OpenThings (16663DOC14)
- Plug adapter housing in UK format to BS1363
- · Location: Indoor use only