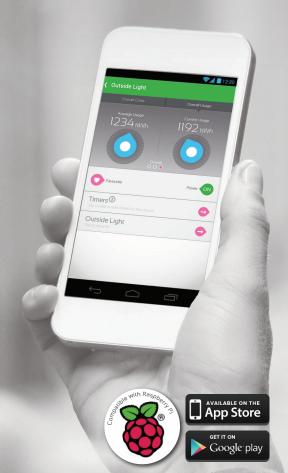

## MilHome Adapter Plus

The MilHome Adapter Plus combines the functions of the monitor and the control products. The adapter allows you to monitor the amount of electricity being used by the appliance plugged in to the socket. Using the Mi|Home App you are able to group these and then explore how much energy is being used by different sets of adapters. The App also shows this data over time and as a cost by using your electricity tariff.

The MilHome Adapter Plus also allows you to use all the control features in the MilHome App including simple on/off, timers and geofencing.

The MilHome Adapter Plus is a transmitter and transceiver and therefore will let the user know when an action has been carried out.