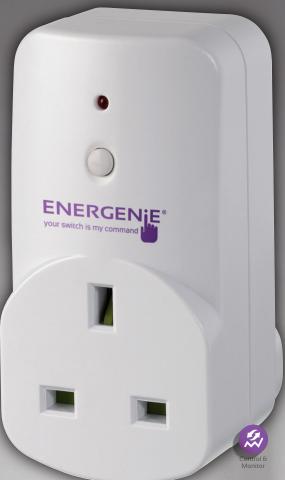

## MilHome Adapter Plus

The MilHome Adapter Plus combines the functions of the monitor and the control products. The adapter allows you to monitor the amount of electricity being used by the appliance plugged in to the socket. Using the Mi|Home App you are able to group these and then explore how much energy is being used by different sets of adapters. The App also shows this data over time and as a cost by using your electricity tariff.

The MilHome Adapter Plus also allows you to use all the control features in the MilHome App including simple on/off, timers and geofencing.

The MilHome Adapter Plus is a transmitter and transceiver and therefore will let the user know when an action has been carried out.

## **Technical information:**

- Product code: MIHO005

- Plug and socket: BS 5733 and the relevant clauses of BS 1363
- Transmission Frequency: 434.300 MHz
  Protocol: OpenThings (16663DOC14)
- Voltage range: 230-250V 50Hz ac Plug adapter housing in UK format to BSI363
  - · Location: Indoor use only