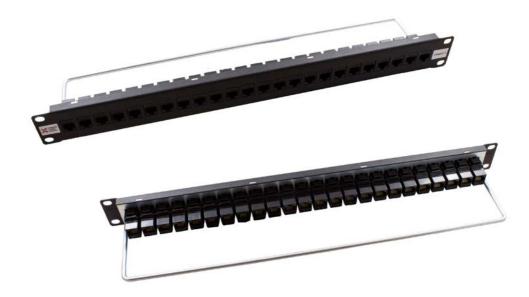

## **Through Coupler Panel**

## Features & Benefits

- High density, 24 ports in 1u

- RJ45 to RJ45 connection

perfect solution when a panel mounted high performance, Simple cable management high density plug-to-plug connection is required. Category 6 system performance Custom logo service available Designed to match the other panels in the Connectix range

the Coupler Panels have RJ45 sockets front and rear to facilitate through coupling.

Connectix Through Coupler Panels offer Category 6 system performance, and feature 24 ports in 1u. They offer the

The Cat 6 RJ45 Couplers are suitable for linking two Cat 6 RJ45 patch leads together, fitted with RJ45 female sockets at either end.