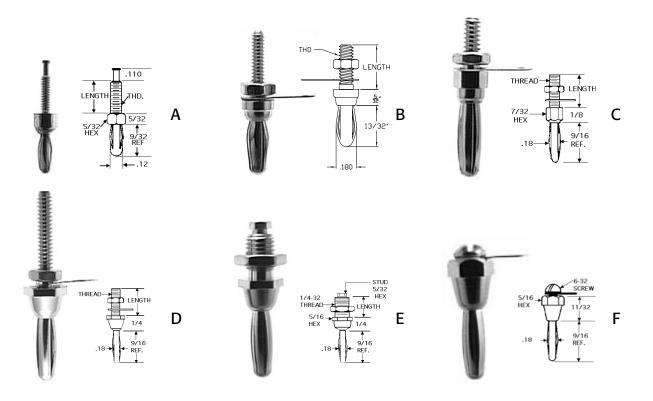

This caged spring banana plug features nine 'leaves' for greater contact during use. It is designed with a 6-32 threaded post for ease of assembly.

| PART | FIG. | TYPE     | STUD   |        | AMPS |
|------|------|----------|--------|--------|------|
| NO.  | FIG. |          | THREAD | LENGTH | AC   |
| 192  | Α    | Mini.    | 2-56   | 17/64  | 5    |
| 460  | В    | Short    | 4-40   |        | 10   |
| 462  |      |          |        | 3/8    |      |
| 401  | С    | Standard | 6-32   |        | 15   |
| 103  |      |          |        | 1/2    |      |
| 102  | D    |          |        | 3/8    |      |
| 432  |      |          |        | 1/2    |      |
| 145  | Е    |          | 1/4-32 | 11/32  |      |
| 100  | F    |          | 6-32   | 29/32  |      |