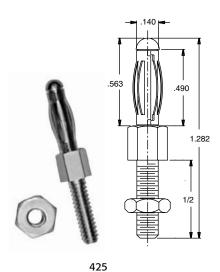

## 425 Caged Spring Banana Plug

- Body is precision machined from brass and nickel plated.
  Hardware included.
- Caged springs are made from beryllium copper and are nickel plated.
- Also available with gold plating (# 425AA).

This caged spring banana plug features nine 'leaves' for greater contact during use. It is designed with a 6-32 threaded post for ease of assembly.

| PART | FIG. | TYPE     | STUD   |        | AMPS |
|------|------|----------|--------|--------|------|
| NO.  | FIG. |          | THREAD | LENGTH | AC   |
| 192  | Α    | Mini.    | 2-56   | 17/64  | 5    |
| 460  | В    | Short    | 4-40   |        | 10   |
| 462  |      |          |        | 3/8    |      |
| 401  | С    | Standard | 6-32   |        | 15   |
| 103  |      |          |        | 1/2    |      |
| 102  | D    |          |        | 3/8    |      |
| 432  |      |          |        | 1/2    |      |
| 145  | Е    |          | 1/4-32 | 11/32  |      |
| 100  | F    |          | 6-32   | 29/32  |      |