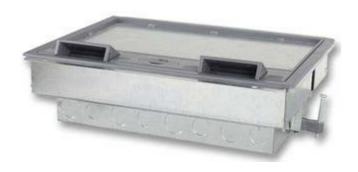

## FB221X303X86BOX Modular Clever Little FloorBox

This UK designed and built Audio Visual FloorBox accepts a full range of input and output modules to meet the specific requirements of each individual AV system.

Manufactured in high quality galvanised steel and grey polycarbonate, our new 'Clever Little FloorBox' combines discreet and flexible design with safe and robust construction.

## **Specifications:**

| Description:              | FB221X303X86BOX Modular Clever Little FloorBox                           |
|---------------------------|--------------------------------------------------------------------------|
| No. of Module Spaces:     | Max. 3 x 2-gang Plates, or 6 x Angled Plates, or combination of previous |
| Materials:                | Galvanised Steel, High Impact Polycarbonate                              |
| Depth Below Floor Level:  | 84mm                                                                     |
| Height Above Floor Level: | 4mm                                                                      |
| Floor Cutout Dimensions:  | 265 x 212 mm                                                             |
| Lid Recess Dimensions:    | 239 x 150 mm                                                             |
| Lid Recess Depth:         | 6mm                                                                      |
| Weight (without Modules): | 2.17kg                                                                   |