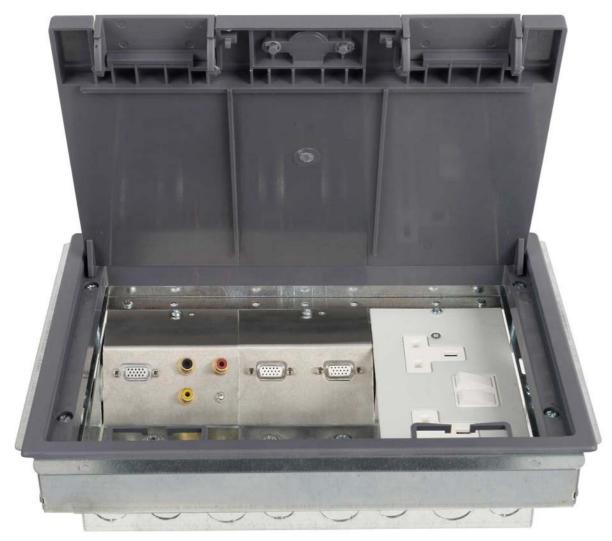

## FB221X303X86BOX Modular Clever Little FloorBox

This UK designed and built Audio Visual FloorBox accepts a full range of input and output modules to meet the specific requirements of each individual AV system.

Manufactured in high quality galvanised steel and grey polycarbonate, our new 'Clever Little FloorBox' combines discreet and flexible design with safe and robust construction.

## **Specifications:**

| Description:              | FB221X303X86BOX Modular Clever Little FloorBox                           |
|---------------------------|--------------------------------------------------------------------------|
| No. of Module Spaces:     | Max. 3 x 2-gang Plates, or 6 x Angled Plates, or combination of previous |
| Materials:                | Galvanised Steel, High Impact Polycarbonate                              |
| Depth Below Floor Level:  | 84mm                                                                     |
| Height Above Floor Level: | 4mm                                                                      |
| Floor Cutout Dimensions:  | 265 x 212 mm                                                             |
| Lid Recess Dimensions:    | 239 x 150 mm                                                             |
| Lid Recess Depth:         | 6mm                                                                      |
| Weight (without Modules): | 2.17kg                                                                   |