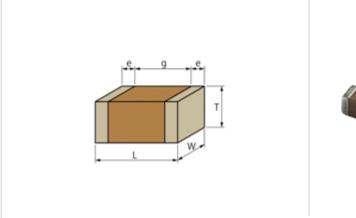

## Shape

| L size                                | 1.6 ±0.1mm   |
|---------------------------------------|--------------|
| W size                                | 0.8 ±0.1mm   |
| T size                                | 0.8 ±0.1mm   |
| External terminal width e             | 0.2 to 0.5mm |
| Distance between external terminals g | 0.5mm min.   |
| Size code in inch(mm)                 | 0603 (1608)  |