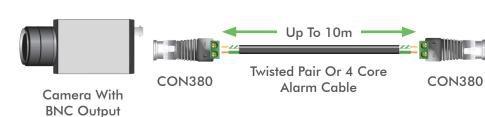

terminal strip connection, which **makes the** wiring simple! With a BNC plug at one end and a T-Strip at the other makes it **great for sending video** over a CAT5 or alarm cable.

This product makes life simpler using this to connect a BNC plug to a multi-core cable.

The Zulug connector eliminates the need to solder or crimp connectors, making it one of the fastest ways to make bare power cores into a DC power connection.

### Zulug is a range of easy fit DC connector, ideal for CCTV cameras

### **KEY FEATURES**

- **✓** Simple and Easy to Use
- ✓ Great for CAT5 or Alarm Cable
- **✓** Terminal Strip to BNC
- **✓** Toolbox essential for CCTV Installers

#### **SPECIFICATION**

Input A: BNC Plug (Male)
Input B: Screw Terminal

Dimensions: 41mm x 14m x 14mm

### **Application Example**