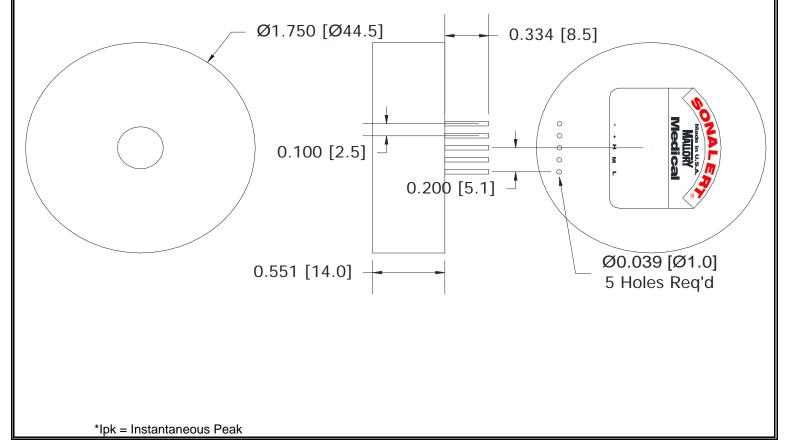

## MALLORY Mallory Sonalert Products,Inc. Part #: SBT12MMVPC Sales Outline Drawing Revision: B

| Specifications:        | Medical Spec IEC60601-1-1-8 - VENTILATION Melody |                         |                                                     |                                                           |
|------------------------|--------------------------------------------------|-------------------------|-----------------------------------------------------|-----------------------------------------------------------|
| Sound Level Category:  | Silence                                          | Loud                    | Loud                                                | Loud                                                      |
|                        |                                                  | Low Priority Alarm      | Medium Priority Alarm                               | High Priority Alarm                                       |
|                        |                                                  | 2 beeps repeating every | 3 beeps repeating every                             | 10 beeps repeating                                        |
| Mode of Operation:     | Silence - NO SOUND                               | 30 sec                  | 7.5 sec                                             | every 2.5 sec                                             |
| Loudness @ 10cm:       |                                                  | 85 to 95 dB(A) Typ.     | 85 to 95 dB(A) Typ.                                 | 85 to 95 dB(A) Typ.                                       |
| Frequency:             | 150 to 4000 Hz                                   |                         |                                                     |                                                           |
| Connection:            | Connect "+" to "+" & "-" to "-" of Power Supply  |                         | Connect "+" to "+" & "-" & M to "-" of Power Supply | Connect "+" to "+" & "-"<br>& H to "-" of Power<br>Supply |
| Voltage Rating:        | 9 to 12 VDC                                      |                         |                                                     |                                                           |
| Average Current Draw:  | <15mA Typ.                                       | <15mA Typ.              | <15mA Typ.                                          | <20mA Typ.                                                |
| lpk Current*:          | 75mA                                             |                         |                                                     |                                                           |
| Housing Material:      | ABS 777D Plastic Resin, Black                    |                         |                                                     |                                                           |
| Storage Temperature:   | -40° to +85° C                                   |                         |                                                     |                                                           |
| Operating Temperature: | -30° to +65° C                                   |                         |                                                     |                                                           |
| Weight Typical:        | 0.6 oz (17g)                                     |                         |                                                     |                                                           |
| Options:               | Please contact factory.                          |                         |                                                     |                                                           |

Dimensions: Inches [mm] ROHS Compliant