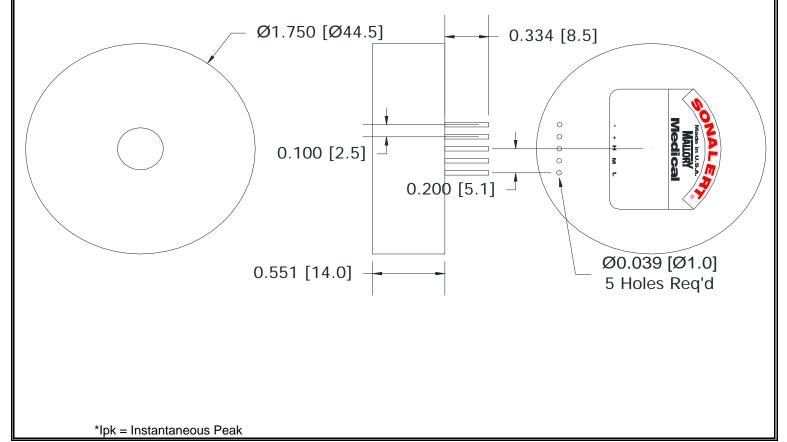

|                                                           |
| Operating Temperature: | -30° to +65° C                                  |                         |                                                     |                                                           |
| Weight Typical:        | 0.6 oz (17g)                                    |                         |                                                     |                                                           |
| Options:               | Please contact factory.                         |                         |                                                     |                                                           |

Dimensions: Inches [mm] ROHS Compliant