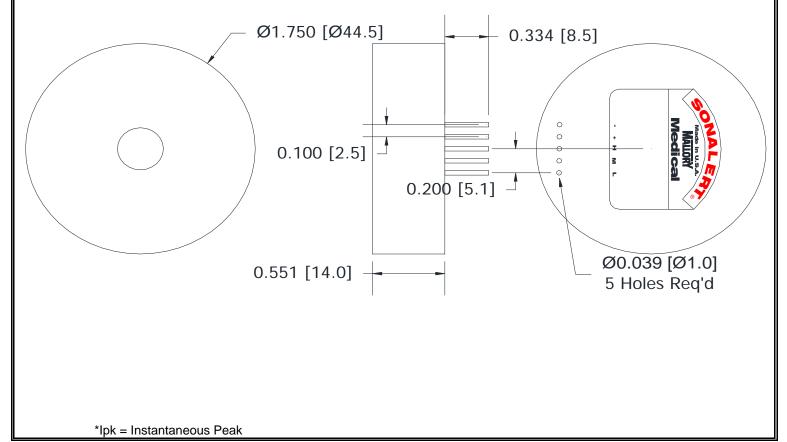

|
| Storage Temperature:   | -40° to +85° C                                   |                         |                                                     |                          |
| Operating Temperature: | -30° to +65° C                                   |                         |                                                     |                          |
| Weight Typical:        | 0.6 oz (17g)                                     |                         |                                                     |                          |
| Options:               | Please contact factory.                          |                         |                                                     |                          |

Dimensions: Inches [mm] ROHS Compliant