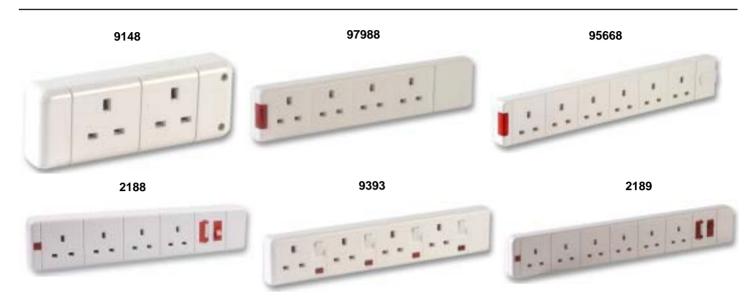

## **Specifications**

| Connector<br>Type A | Connector<br>Type B | Colour | Voltage<br>Rating<br>(V ac) | Fuse Current<br>Rating<br>(A) | Cable<br>Type | Number<br>of<br>Ways | Approval<br>Category | Part Number |
|---------------------|---------------------|--------|-----------------------------|-------------------------------|---------------|----------------------|----------------------|-------------|
| None Fitted         | UK Socket           | White  | 240                         | - 13                          | UK Mains      | 2                    | - BS1363/A           | 9148        |
|                     |                     |        | 230                         |                               |               | 4                    |                      | 97988       |
|                     |                     |        | 240                         |                               |               | 6                    |                      | 95668       |
|                     |                     |        | 230                         |                               |               | 4                    |                      | 2188        |
|                     |                     |        |                             |                               |               |                      |                      | 9393        |
|                     |                     |        | 240                         |                               |               | 6                    |                      | 2189        |