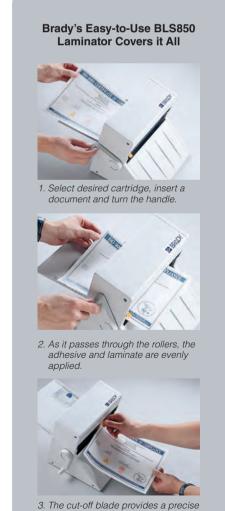

## **BLS850 Laminating System**

- An affordable and easy way to create laminated documents up to 8-1/2" wide without heat or electricity
- Laminate documents in seconds
- Perfect for office use or industrial applications
- Small, portable desktop laminator works without electricity, heat or messy chemicals
- Economically priced and endless applications

### **Features**

- Three replaceable supply cartridge types (double-sided laminate, single-sided overlaminate, laminate with transfer adhesive)
- Integral cut-off blade at roller exit
- Laminates documents 8-1/2" wide and up to 100' long
- Small, lightweight and portable
- Laminates with Brady's EXCLUSIVE industrial grade laminate!
- Brady's exclusive industrial grade overlaminate is constructed from tough polyester for durability even in harsh environments
- Significantly superior to typical polypropelene overlaminates in terms of outdoor performance and abrasion resistance