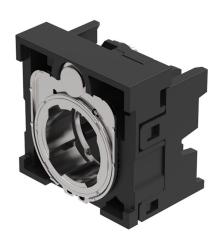

### 45-2400.1000.000 - Holder for 4 switching elements

## 45-2400.1000.000 - Holder for 4 switching elements

Attention: The preview is based on a sample product. This can differ from your current configuration.