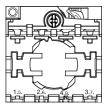

# EAO – Your Expert Partner for **Human Machine Interfaces**

### 45-2400.1000.000 - Holder for 4 switching elements

## 45-2400.1000.000 - Holder for 4 switching elements



Attention: The preview is based on a sample product. This can differ from your current configuration.

#### **Other Attributes**

Weight Material 0.028 kg Plastic

# EAO – Your Expert Partner for **Human Machine Interfaces**

### 45-2400.1000.000 - Holder for 4 switching elements

### **Dimensions**



### **Component layout**



#### **Additional information**

Front adaptor marking: Terminal marking and distinctive number as per DIN EN 50013. The operating characters are marked on the switching elements beside the screw terminals