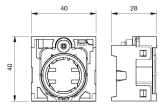

# EAO – Your Expert Partner for **Human Machine Interfaces**

### 45-2400.1000.000 - Holder for 4 switching elements

## 45-2400.1000.000 - Holder for 4 switching elements



Attention: The preview is based on a sample product. This can differ from your current configuration.

#### **Other Attributes**

Weight Material 0.028 kg Plastic

# EAO – Your Expert Partner for **Human Machine Interfaces**

### 45-2400.1000.000 - Holder for 4 switching elements

### **Dimensions**



### **Component layout**



#### **Additional information**

Front adaptor marking: Terminal marking and distinctive number as per DIN EN 50013. The operating characters are marked on the switching elements beside the screw terminals