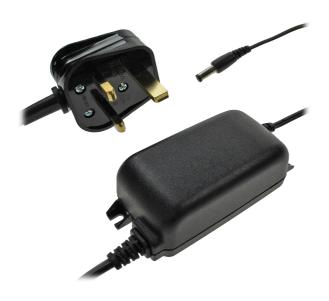

## 12vdc 1A (12W) lugged Power Supply

The UKR006-57-K is our latest generation of lugged PSU & provides a 12vdc voltage regulated output at up to 1 amp (12 Watts). The lugged series feature a fixed input cable to help prevent accidental disconnection of the input lead from the mains supply. The fixing lugs which have been moulded as an integral part of the case enable you to secure the power supply down to any flat clean surface. This makes the lugged power supply series perfect for a wide range of installations and applications. The unit is CE marked and safety approved Other output voltages are available on request on a made to order basis.