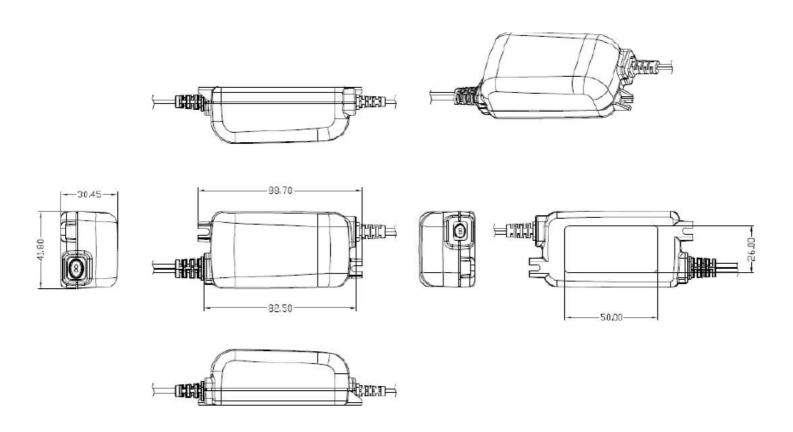

**Protections** Over Current, Short Circuit, Over

voltage protection

**Case Size** 84.5 x 39 x 26.5mm (see P2)

Weight (approx.) 110g APPROX

DC Cord 1.8 Metres

**DC Plug** 2.1 x 5.5 x 12mm +ve Centre

Rated Input Voltage 100-240Vac
Full Input Voltage Range 90-264Vac
Rated Frequency 50-60Hz