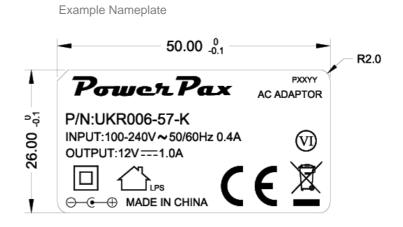

## **General Spec**

Part Numbers UKR006-57-K

Output 12vdc regulated (1A max)

Current Min. 0.01A

Power (watts) 12W Max

Line Reg +/-5% at rated load

Total Output Regulation +/-5 % at 0—100% load

Ripple & Noise (mV p-p) 120mV P-P

**Protections** Over Current, Short Circuit, Over

voltage protection

**Case Size** 84.5 x 39 x 26.5mm (see P2)

Weight (approx.) 110g APPROX

DC Cord 1.8 Metres

**DC Plug** 2.1 x 5.5 x 12mm +ve Centre

Rated Input Voltage 100-240Vac
Full Input Voltage Range 90-264Vac
Rated Frequency 50-60Hz