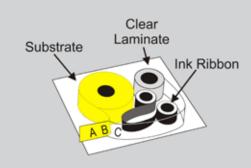

#### Each cartridge contains:

- A supply roll of colored polyester face stock with an acrylic adhesive coated on both sides (with silicon liner on bottom side)
- Supply and take up rolls for a colored ink ribbon designed to transfer to the polyester lamination
- A supply roll of matte finish or glossy clear polyester lamination

# How your laminated label is printed — content is printed under the lamination

The print head transfers the ink to the underside of the lamination, and then a pressure roller combines the "printed" lamination to the face stock, and "pushes" the laminated label to the cutting position where the label is then cut to your desirable length.