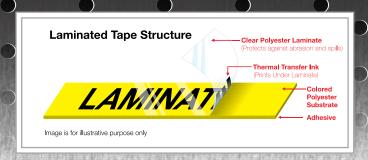

#### Each cartridge contains:

- A supply roll of colored polyester face stock with an acrylic adhesive coated on both sides (with silicon liner on bottom side)
- Supply and take up rolls for a colored ink ribbon designed to transfer to the polyester lamination
- A supply roll of matte finish or glossy clear polyester lamination

# How your laminated label is printed — content is printed under the lamination

The print head transfers the ink to the underside of the lamination, and then a pressure roller combines the "printed" lamination to the face stock, and "pushes" the laminated label to the cutting position where the label is then cut to your desirable length.