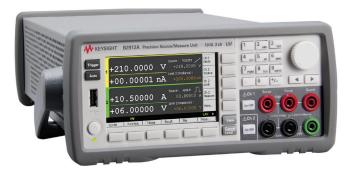

#### Keysight B2900A Series Precision Source/Measure Unit

This package can help you get your lab up and running quickly by eliminating the need to develop measurement setups and instructional slides from scratch

### Keysight B2900A Series of SMU