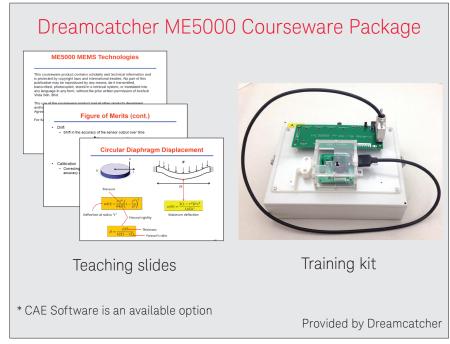

## Keysight U8201A Combo Test Lead Kit

The Keysight B2900A series teaching lab solution package provides a ready-to-use course in Micro-Electro-Mechanical Systems (MEMS) technology.

| Model      | Description                | Supplier     | Quantity |
|------------|----------------------------|--------------|----------|
| B2902A/12A | Precision SMU (2 Ch Model) | Keysight     | 1        |
| U8201A     | Combo Test Lead Kit        | Keysight     | 1        |
| ME5000     | MEMS Courseware package    | Dreamcatcher | 1        |
|            |                            |              |          |

#### 2. No additional materials required

- ✓ Includes sufficient user-modifiable teaching and lab slides to cover a full one semester course
- $\sqrt{}$  Dreamcatcher offers annual courseware updates