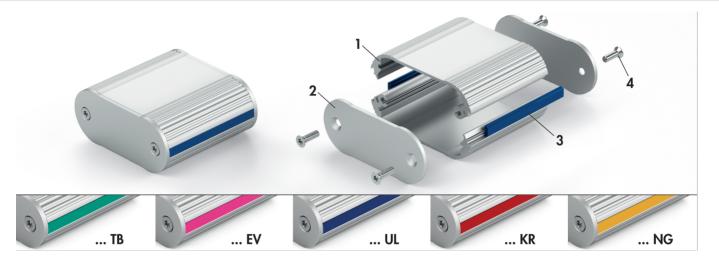

## Miniature case "TONDO"

## contents of delivery:

- $1 = 2 \times \text{housing halves}$
- $\mathbf{2} = 2 \times \text{cover panel}$
- $3 = 2 \times \text{plastic design strip}$
- **4** = mounting material
- handy miniature case made of aluminium profiles which are plugged against each other with cover panels of 2 mm thickness and lateral integrated plastic design strips
- guide slots for insertion of non-standardized PCBs, laterally in the profile 1.6 mm and in the middle with 1.8 mm
- integration possibilities for foil keypads
- design strips are available in the colours turquoise blue (similar to RAL 5018), heather violet (similar to RAL 4003), ultramarine blue (similar to RAL 5002), carmine red (similar to RAL 3002) and daffodil yellow (similar to RAL 1007)
- special treatments, special lengths, surfaces and colours upon request
- supplied as a demounted kit