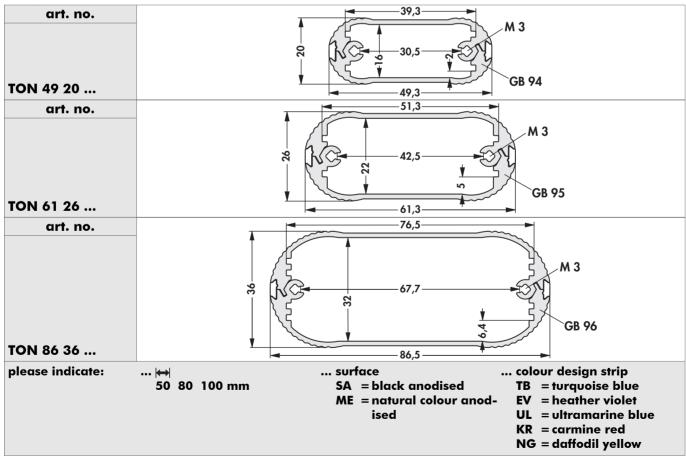

## Miniature case "TONDO"

## contents of delivery:

- $1 = 2 \times \text{housing halves}$
- $\mathbf{2} = 2 \times \text{cover panel}$
- $3 = 2 \times \text{plastic design strip}$
- **4** = mounting material
- handy miniature case made of aluminium profiles which are plugged against each other with cover panels of 2 mm thickness and lateral integrated plastic design strips
- guide slots for insertion of non-standardized PCBs, laterally in the profile 1.6 mm and in the middle with 1.8 mm
- integration possibilities for foil keypads
- design strips are available in the colours turquoise blue (similar to RAL 5018), heather violet (similar to RAL 4003), ultramarine blue (similar to RAL 5002), carmine red (similar to RAL 3002) and daffodil yellow (similar to RAL 1007)
- special treatments, special lengths, surfaces and colours upon request
- supplied as a demounted kit