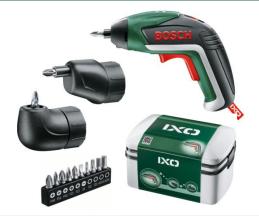

## **IXO V (Full package)** Cordless Lithium-ion Screwdriver

## The UK's number 1 selling cordless screwdriver!

**Best for:** Everyday screwdriving tasks such as tightening loose screws and assembling flat pack furniture.

| Specification    | ΙΧΟ V             |
|------------------|-------------------|
| Battery          | 3.6 V Lithium-ion |
| Battery capacity | 1.5 Ah            |
| No-load speed    | 215 rpm           |
| Charging time    | 3 h               |
| Weight           | 0.3 kg            |
|                  |                   |

| Key Product Feature                             | <ul> <li>Consumer Benefit</li> </ul>                                                                                    |
|-------------------------------------------------|-------------------------------------------------------------------------------------------------------------------------|
| Bosch ergonomic softgrip<br>handle              | For a better grip and comfortable working                                                                               |
| Integrated spotlight / spreadlight              | Ensures the work piece is<br>always well lit and clearly visible<br>thanks to built-in LED                              |
| Forward / reverse & battery<br>level indication | Direction and charge indication for convenience and easy use                                                            |
| 2 years parts and labour guarantee              | 100% consumer confidence                                                                                                |
| Scope of delivery                               | 3h Micro-USB charger, 10<br>standard screwdriver bits , angle<br>screw adapter, off-set angle<br>adapter and carry case |
|                                                 |                                                                                                                         |