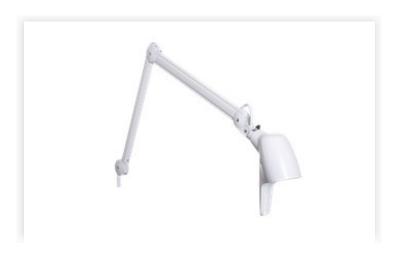

## Carelite G2 W105AWh 109 930 NA

Carelite LED is a versatile luminaire for cosmetology or medical facility applications. Mounted on a covered internal spring-balanced arm, Carelite LED includes an integrated ergonomic handle which makes positioning easy.