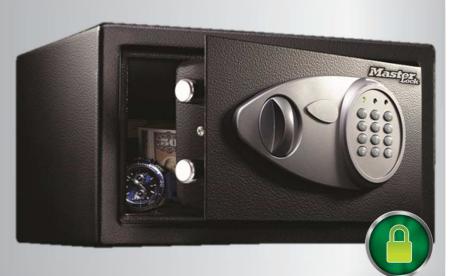

# DIGITAL COMBINATION SAFE MEDIUM Lock. X041ML

This Master Lock safe is a great solution for protecting and securing small but precious valuables

Placed on a sturdy shelf, on the floor or on a desk this product provides a safe place to store your important and irreplaceable items

Ideal for storing and protecting valuables like cash, cameras and other small items

### DIGITAL COMBINATION SAFE MEDIUM X041ML

| Dimension (H x W x D)                                                           |                                                                                | Capacity              | Product<br>Weight   | Body<br>Thickness | Door<br>Thickness | Product<br>Color |
|---------------------------------------------------------------------------------|--------------------------------------------------------------------------------|-----------------------|---------------------|-------------------|-------------------|------------------|
| <b>Exterior</b><br>7.6 in. x 11.4 in. x 10.4 in.<br>19,4 cm x 29,0 cm x 26,4 cm | <b>Interior</b><br>7.5 in. x 11.3 in. x 8.4 in.<br>19,0 cm x 28,6 cm x 21,3 cm | 0.4 cu. ft.<br>11.6 L | 11.6 lbs.<br>5.3 kg | 0.5 in.<br>1.2 mm | 0.12 in.<br>3 mm  | Black            |