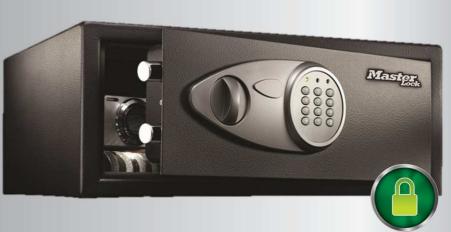

# Master Lock. DIGITAL COMBINATION SAFE LARGE X075ML

This Master Lock product is a great solution for protecting precious valuables

Large enough to fit most laptops, this safe has power cord access for added security even while charging

Ideal for storing and protecting valuables like cheque books, banknotes, 15" laptops...

## DIGITAL COMBINATION SAFE LARGE

X075ML

| Dimension (H x W x D)                                              |                                                                          | Capacity            | Product<br>Weight   | Body<br>Thickness  | Door<br>Thickness | Product<br>Color |
|--------------------------------------------------------------------|--------------------------------------------------------------------------|---------------------|---------------------|--------------------|-------------------|------------------|
| Exterior 7.1 in. x 16.9 in. x 14.6 in. 18,0 cm x 43,0 cm x 37,0 cm | Interior<br>6.9 in. x 16.8 in. x 11.6 in.<br>17,6 cm x 42,6 cm x 29,4 cm | 0.7 cu. ft.<br>22 L | 17.2 lbs.<br>7.8 kg | 0.05 in.<br>1.2 mm | 0.12 in.<br>3 mm  | Black            |