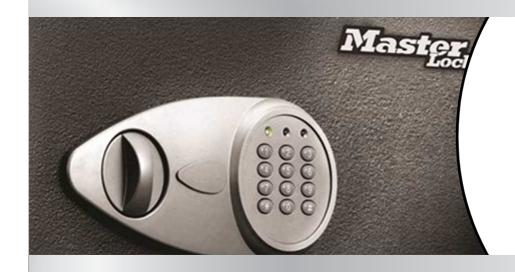

### **Digital Security Safe**

#### **Digital Lock**

#### 4 AA Alkaline Batteries required to operate lock (not included)

Programmable digital locks lets you choose your combination

2 Live-Locking bolts provide advanced protection against theft

Steel construction for durable and reliable protection / Pry resistant door and body