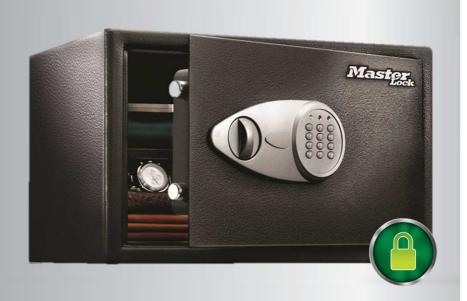

# Master Lock. DIGITAL COMBINATION SAFE LARGE X125ML

This Master Lock product is a great solution for protecting precious valuables

Large enough to fit most laptops, this safe has power cord access for added security even while charging

Ideal for storing and protecting valuables like cheque books, banknotes, 15.6" laptops...

#### **Carpeted Interior**

Carpeted interior prevents scratching to electronics and other valuables

www.masterlock.com

Master Lock Europe 131, avenue Charles de Gaulle 92 200 Neuilly sur Seine Tel: +33 1 41 43 72 00 Fax: +33 4 41 43 72 04 email: securityeu@mlock.com