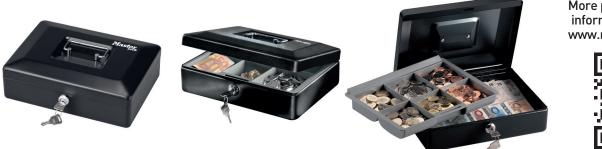

The Master Lock Small Cash Box is ideal for organising coins. The key lock offers you increased privacy and protection. The removable tray helps you organise the content easily and the built-in carrying handle makes it easy to transport.

## **Special features**

| Product number                    | CB-10ML                                                                                            |
|-----------------------------------|----------------------------------------------------------------------------------------------------|
| Description                       | Small Cash Box                                                                                     |
| Locking system                    | Key lock – includes 2 keys                                                                         |
| Features                          | <ul> <li>Removable tray has 6 compartments ideal for coins</li> <li>Carrying handle</li> </ul>     |
| Construction                      | Solid steel construction                                                                           |
| Colour                            | Black                                                                                              |
| Dimensions                        | Exterior (H x W x D): Interior (H x W x D):<br>8.3 cm x 25 cm x 18.8 cm 7.6 cm x 24.6 cm x 17.8 cm |
| Capacity, Weight W/o<br>Packaging | 3.34 litres / 1.3 kg                                                                               |