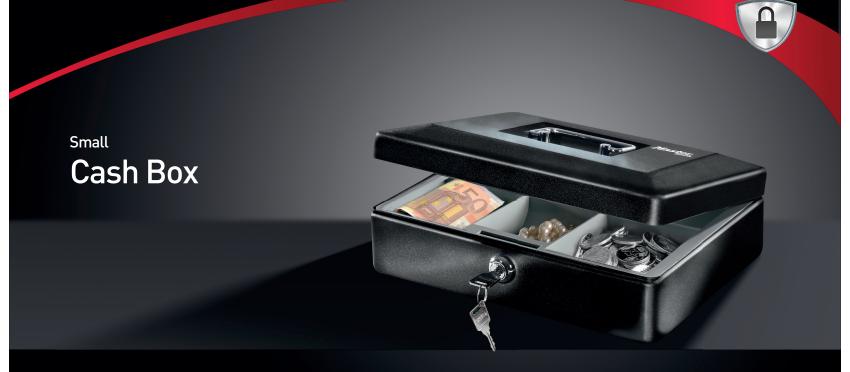

The Master Lock Small Cash Box is ideal for organising coins. The key lock offers you increased privacy and protection. The removable tray helps you organise the content easily and the built-in carrying handle makes it easy to transport.

## **Special features**

| Product number                    | CB-10ML                                                                                            |
|-----------------------------------|----------------------------------------------------------------------------------------------------|
| Description                       | Small Cash Box                                                                                     |
| Locking system                    | Key lock – includes 2 keys                                                                         |
| Features                          | <ul> <li>Removable tray has 6 compartments ideal for coins</li> <li>Carrying handle</li> </ul>     |
| Construction                      | Solid steel construction                                                                           |
| Colour                            | Black                                                                                              |
| Dimensions                        | Exterior (H x W x D): Interior (H x W x D):<br>8.3 cm x 25 cm x 18.8 cm 7.6 cm x 24.6 cm x 17.8 cm |
| Capacity, Weight W/o<br>Packaging | 3.34 litres / 1.3 kg                                                                               |