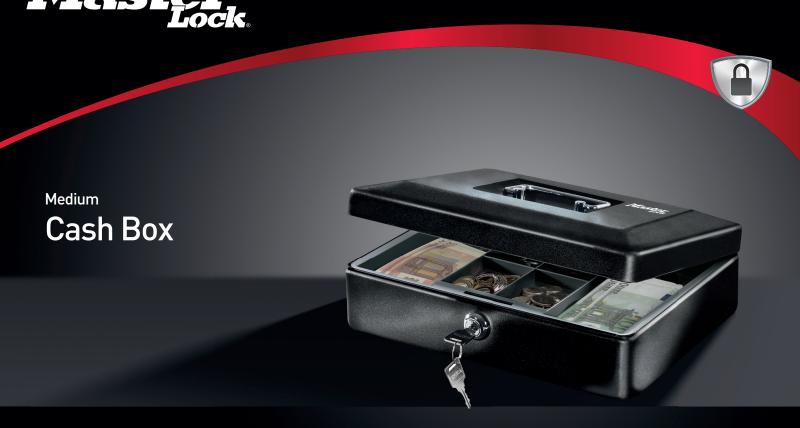

The Master Lock Medium Cash Box is ideal for organising notes and coins. The key lock offers you increased privacy and protection. The removable tray helps you organise the content easily and the built-in carrying handle makes it easy to transport.

## Special features

| Product number | CB-12ML                                                                                                  |
|----------------|----------------------------------------------------------------------------------------------------------|
| Description    | Medium Cash Box                                                                                          |
| Locking system | Key lock – includes 2 keys                                                                               |
| Features       | <ul> <li>Removable tray has 8 compartments ideal for notes and coins</li> <li>Carrying handle</li> </ul> |
| Construction   | Solid steel construction                                                                                 |
| Colour         | Black                                                                                                    |
| Dimensions     | Exterior (H x W x D): Interior (H x W x D): 9.3 cm x 30 cmx 23.5 cm 8.7 cm x 29.7 cm x 22.9 cm           |