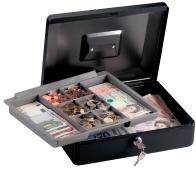

The Master Lock Medium Cash Box is ideal for organising notes and coins. The key lock offers you increased privacy and protection. The removable tray helps you organise the content easily and the built-in carrying handle makes it easy to transport.

## Special features

| Product number | CB-12ML                                                                                                  |
|----------------|----------------------------------------------------------------------------------------------------------|
| Description    | Medium Cash Box                                                                                          |
| Locking system | Key lock – includes 2 keys                                                                               |
| Features       | <ul> <li>Removable tray has 8 compartments ideal for notes and coins</li> <li>Carrying handle</li> </ul> |
| Construction   | Solid steel construction                                                                                 |
| Colour         | Black                                                                                                    |
| Dimensions     | Exterior (H x W x D): Interior (H x W x D): 9.3 cm x 30 cmx 23.5 cm 8.7 cm x 29.7 cm x 22.9 cm           |