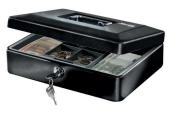

The Master Lock Medium Cash Box is ideal for organising notes and coins. The key lock offers you increased privacy and protection. The removable tray helps you organise the content easily and the built-in carrying handle makes it easy to transport.

## Special features

| Product number | CB-12ML                                                                                                  |
|----------------|----------------------------------------------------------------------------------------------------------|
| Description    | Medium Cash Box                                                                                          |
| Locking system | Key lock – includes 2 keys                                                                               |
| Features       | <ul> <li>Removable tray has 8 compartments ideal for notes and coins</li> <li>Carrying handle</li> </ul> |
| Construction   | Solid steel construction                                                                                 |
| Colour         | Black                                                                                                    |
| Dimensions     | Exterior (H x W x D): Interior (H x W x D): 9.3 cm x 30 cmx 23.5 cm 8.7 cm x 29.7 cm x 22.9 cm           |