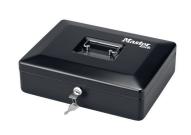

The Master Lock Medium Cash Box is ideal for organising notes and coins. The key lock offers you increased privacy and protection. The removable tray helps you organise the content easily and the built-in carrying handle makes it easy to transport.

## Special features

| Product number | CB-12ML                                                                                                  |
|----------------|----------------------------------------------------------------------------------------------------------|
| Description    | Medium Cash Box                                                                                          |
| Locking system | Key lock – includes 2 keys                                                                               |
| Features       | <ul> <li>Removable tray has 8 compartments ideal for notes and coins</li> <li>Carrying handle</li> </ul> |
| Construction   | Solid steel construction                                                                                 |
| Colour         | Black                                                                                                    |
| Dimensions     | Exterior (H x W x D): Interior (H x W x D): 9.3 cm x 30 cmx 23.5 cm 8.7 cm x 29.7 cm x 22.9 cm           |