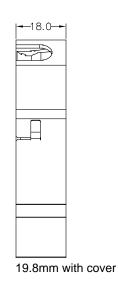

ls: PC + ABS, 94V-0 (for connector materials see detailed specification)
- For detailed specifications of each connector see separate pages as follows:
  - Cat 6A FTP keystone coupler (for SGACK2SDINS): http://www.tuk.co.uk/tuk\_live/product\_details.php?category\_id=&pld=150
  - Cat 6A FTP keystone jack (for SGKSSUDINS): http://www.tuk.co.uk/tuk\_live/product\_details.php?category\_id=&pld=113
  - USB2 coupler (for KCUAA2WHDIN): http://www.tuk.co.uk/tuk\_live/product\_details.php?category\_id=&pld=224
  - Fibre connectors (for KOCMMDIN, KOCSMDIN, KOLMMDXDIN and KOLSMDXDIN): <a href="http://www.tuk.co.uk/tuk\_live/product\_details.php?category\_id=&pld=209">http://www.tuk.co.uk/tuk\_live/product\_details.php?category\_id=&pld=209</a>









## **ROHS Compliant**

# Code:XDIN, XDINS











#### **Specifications:**

- 1. Housing + Lens: PC + ABS, 94 V-0
- 2. Shielding plate: Nickel plated phosphor bronze
- 3. Card board: White paper

TUK Ltd, Unit 4, Wimbledon Stadium Business Centre, Riverside Road, London, SW17 0BA