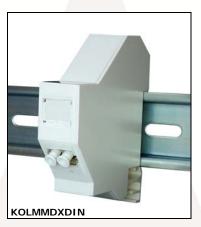

### **Specifications**

- Kit includes coupler/socket, DIN rail adaptor (shielded or unshielded) and cover
- Adaptor housing materials: PC + ABS, 94V-0 (for connector materials see detailed specification)
- For detailed specifications of each connector see separate pages as follows:
  - Cat 6A FTP keystone coupler (for SGACK2SDINS): http://www.tuk.co.uk/tuk\_live/product\_details.php?category\_id=&pld=150
  - Cat 6A FTP keystone jack (for SGKSSUDINS): http://www.tuk.co.uk/tuk\_live/product\_details.php?category\_id=&pld=113
  - USB2 coupler (for KCUAA2WHDIN): http://www.tuk.co.uk/tuk\_live/product\_details.php?category\_id=&pld=224
  - Fibre connectors (for KOCMMDIN, KOCSMDIN, KOLMMDXDIN and KOLSMDXDIN): <a href="http://www.tuk.co.uk/tuk\_live/product\_details.php?category\_id=&pld=209">http://www.tuk.co.uk/tuk\_live/product\_details.php?category\_id=&pld=209</a>