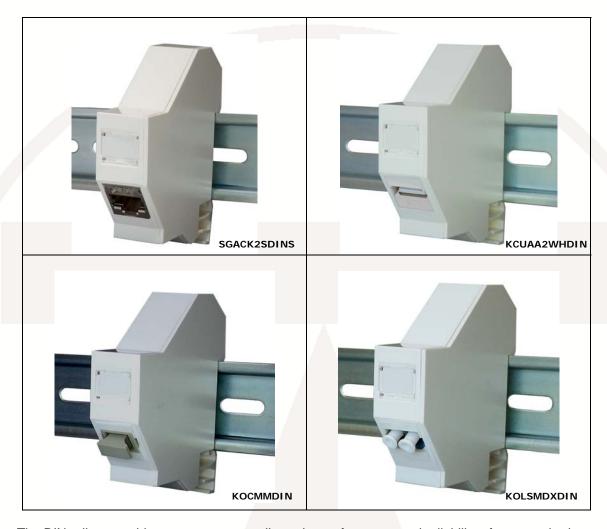

## DIN rail mountable connector range

The DIN rail mountable connector range allows the performance and reliability of our standard connectors to be combined with the simplicity, affordability and usability of industrial DIN rail mounting. These connectors offer clear labelling, front access and easy installation onto any 35mm standard DIN rail. The range consists of connectors for installations of fibre (SC and LC), USB2 and Category 5/6/6A (coupler and socket).

#### **Features**

- High performance couplers and sockets
- Designed for standard 35mm wide DIN rails
- Easily mountable side by side on DIN rail. Side covers can be omitted if space is restricted.
- Easy access to the connector and wiring through removable side covers
- Angled presentation provides gravity compensation for patch leads
- 'Slip-in' label facility for clear labelling
- Installation does not require any special tools the module slides or clips easily onto the DIN rail

### **Specifications**

- Kit includes coupler/socket, DIN rail adaptor (shielded or unshielded) and cover
- Adaptor housing materials: PC + ABS, 94V-0 (for connector materials see detailed specification)
- For detailed specifications of each connector see separate pages as follows:
  - Cat 6A FTP keystone coupler (for SGACK2SDINS): http://www.tuk.co.uk/tuk\_live/product\_details.php?category\_id=&pld=150
  - Cat 6A FTP keystone jack (for SGKSSUDINS): http://www.tuk.co.uk/tuk\_live/product\_details.php?category\_id=&pld=113
  - USB2 coupler (for KCUAA2WHDIN): http://www.tuk.co.uk/tuk\_live/product\_details.php?category\_id=&pld=224
  - Fibre connectors (for KOCMMDIN, KOCSMDIN, KOLMMDXDIN and KOLSMDXDIN): <a href="http://www.tuk.co.uk/tuk\_live/product\_details.php?category\_id=&pld=209">http://www.tuk.co.uk/tuk\_live/product\_details.php?category\_id=&pld=209</a>