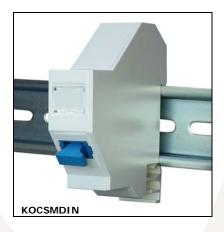

### **Specifications**

- Kit includes coupler/socket, DIN rail adaptor (shielded or unshielded) and cover
- Adaptor housing materials: PC + ABS, 94V-0 (for connector materials see detailed specification)
- For detailed specifications of each connector see separate pages as follows:
  - Cat 6A FTP keystone coupler (for SGACK2SDINS): http://www.tuk.co.uk/tuk\_live/product\_details.php?category\_id=&pld=150
  - Cat 6A FTP keystone jack (for SGKSSUDINS): http://www.tuk.co.uk/tuk\_live/product\_details.php?category\_id=&pld=113
  - USB2 coupler (for KCUAA2WHDIN): http://www.tuk.co.uk/tuk\_live/product\_details.php?category\_id=&pld=224
  - Fibre connectors (for KOCMMDIN, KOCSMDIN, KOLMMDXDIN and KOLSMDXDIN): <a href="http://www.tuk.co.uk/tuk\_live/product\_details.php?category\_id=&pld=209">http://www.tuk.co.uk/tuk\_live/product\_details.php?category\_id=&pld=209</a>