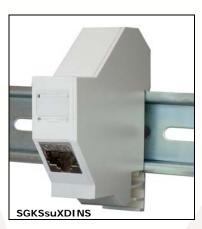

### **Specifications**

- Kit includes coupler/socket, DIN rail adaptor (shielded or unshielded) and cover
- Adaptor housing materials: PC + ABS, 94V-0 (for connector materials see detailed specification)
- For detailed specifications of each connector see separate pages as follows:
  - Cat 6A FTP keystone coupler (for SGACK2SDINS): http://www.tuk.co.uk/tuk\_live/product\_details.php?category\_id=&pld=150
  - Cat 6A FTP keystone jack (for SGKSSUDINS): http://www.tuk.co.uk/tuk\_live/product\_details.php?category\_id=&pld=113
  - USB2 coupler (for KCUAA2WHDIN): http://www.tuk.co.uk/tuk\_live/product\_details.php?category\_id=&pld=224
  - Fibre connectors (for KOCMMDIN, KOCSMDIN, KOLMMDXDIN and KOLSMDXDIN): <a href="http://www.tuk.co.uk/tuk\_live/product\_details.php?category\_id=&pld=209">http://www.tuk.co.uk/tuk\_live/product\_details.php?category\_id=&pld=209</a>