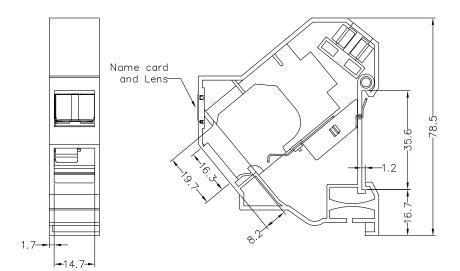

# Code:XDIN, XDINS

#### **Specifications:**

- 1. Housing + Lens: PC + ABS, 94 V-0
- 2. Shielding plate: Nickel plated phosphor bronze
- 3. Card board: White paper

TUK Ltd, Unit 4, Wimbledon Stadium Business Centre, Riverside Road, London, SW17 0BA