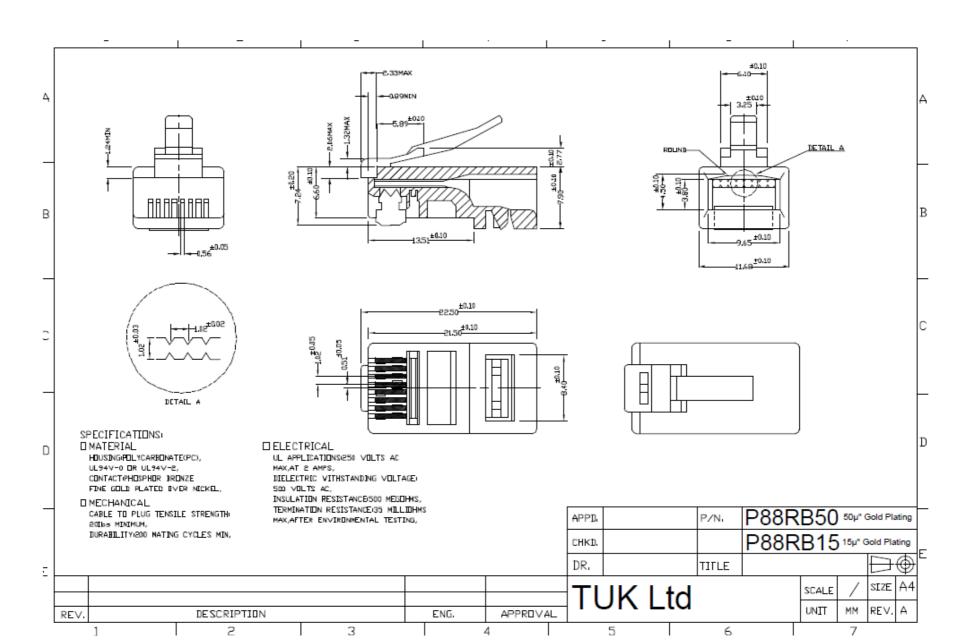

## Modular Plug RJ45 (8P8C)

Modular Plug (P88FB15 + P88FB50 + P88RB15 + P88RB50 + P88RB50S)

8 position 8 contact plug used mainly for data cabling systems (eg Category 3, 4 and 5e). Know mainly as RJ45 connector but also used in RJ48 and RJ61 applications.

## **Specifications**

- Housing: Polycarbonate, UL94V
- Contacts: Available in 15μ"/0.38μm and 50μ"/1.27μm gold plating over 100u" / 2.54μm Nickel plate over Phosphor Bronze