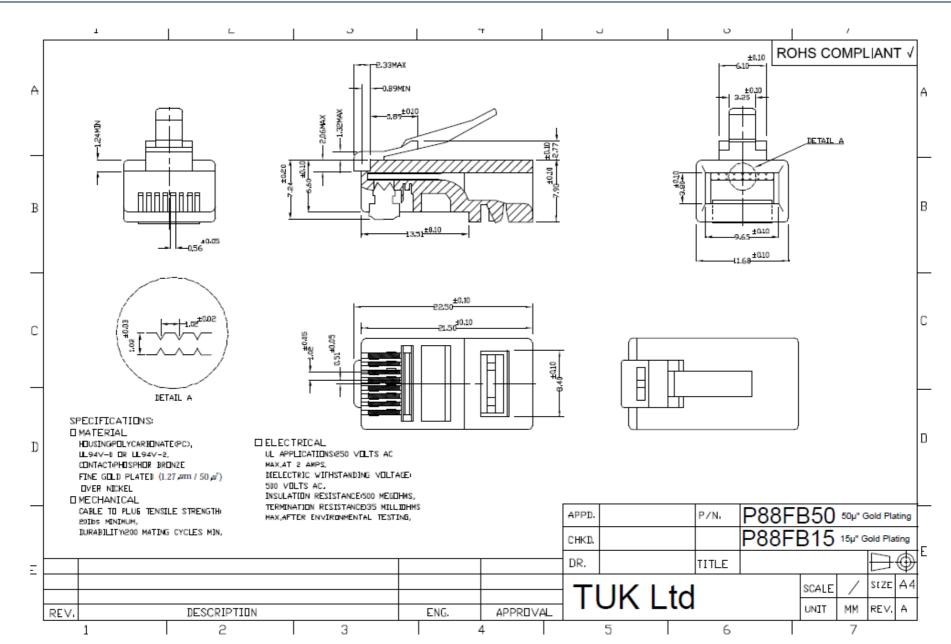

## Modular Plug RJ45 (8P8C)

Modular Plug (P88FB15 + P88FB50 + P88RB15 + P88RB50 + P88RB50S)

8 position 8 contact plug used mainly for data cabling systems (eg Category 3, 4 and 5e). Know mainly as RJ45 connector but also used in RJ48 and RJ61 applications.

## **Specifications**

- Housing: Polycarbonate, UL94V
- Contacts: Available in 15μ"/0.38μm and 50μ"/1.27μm gold plating over 100u" / 2.54μm Nickel plate over Phosphor Bronze