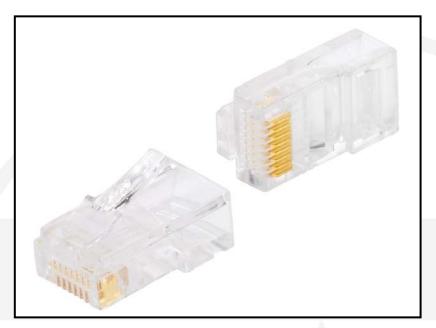

## Modular Plug RJ45 (8P8C)

Modular Plug (P88FB15 + P88FB50 + P88RB15 + P88RB50 + P88RB50S)

8 position 8 contact plug used mainly for data cabling systems (eg Category 3, 4 and 5e). Know mainly as RJ45 connector but also used in RJ48 and RJ61 applications.

## Features

- Suitable for round or flat cable
- UL listed
- Contact blades are suitable for stranded and/or solid wire from 24-26 AWG
- Available for UTP (unshielded) and FTP (shielded) cable
- Also available in keyed version known as RJ45S (PCU88k) and 10 position 10 contact versions known as RJ50 (PCW1010 and PGW1010) see 'Other Modular Plugs'
- Customised logos and colours are available to order