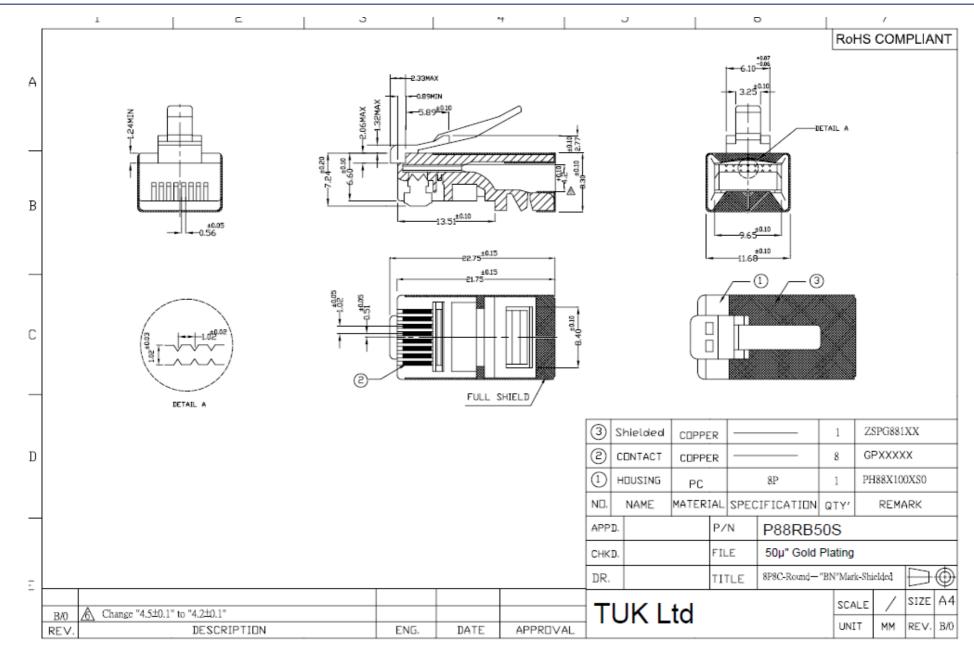

## Modular Plug RJ45 (8P8C)

Modular Plug (P88FB15 + P88FB50 + P88RB15 + P88RB50 + P88RB50S)

8 position 8 contact plug used mainly for data cabling systems (eg Category 3, 4 and 5e). Know mainly as RJ45 connector but also used in RJ48 and RJ61 applications.

## **Specifications**

- Housing: Polycarbonate, UL94V
- Contacts: Available in 15μ"/0.38μm and 50μ"/1.27μm gold plating over 100u" / 2.54μm Nickel plate over Phosphor Bronze