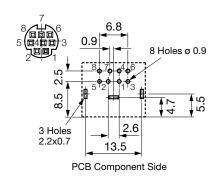

er of Poles                                  | 8-pole            |  |
| Ratings DC                                       | 2A / 12VDC        |  |
| Ratings AC                                       | 1 A / 100 VAC     |  |
| Dielectric Strength                              | 250 VAC           |  |
| Insulation Resistance                            | > 50 MΩ @ 250 VDC |  |
| Material: Housing Thermoplastic, black, UL 94V-0 |                   |  |
|                                                  |                   |  |

| Allowable Operation Temp. | -20°C to 70°C               |  |
|---------------------------|-----------------------------|--|
| Terminal                  | PCB terminals silver plated |  |
| Lifetime                  | 5000 Insertions             |  |

# **Dimensions**





# **All Variants**

| Product group   | Diameter [mm] | Number of Poles | Terminal      | Order Number |
|-----------------|---------------|-----------------|---------------|--------------|
| DIN Plug/Socket | 9.0           | 8-pole          | PCB terminals | 4850.2810    |

Most Popular.

Availability for all products can be searched real-time:http://www.schurter.com/en/Stock-Check/Stock-Check-SCHURTER

Packaging unit 750 Pcs

4850.2810 www.schurter.com/PG12

# **Mating Inlets/Plugs**

Category / Description



**DIN Plug/Socket Overview complete** 

DIN Connector, Plug, 8-pole, solder terminal

4850.1810

**DIN Plug/Socket** 

DIN Plug/Socket further types to 4850 DIN-Stecker, verschiedene