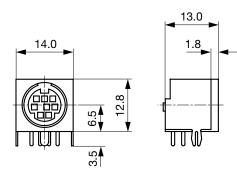

mber of Poles                                  | 8-pole            |  |
| Ratings DC                                       | 2A / 12VDC        |  |
| Ratings AC                                       | 1 A / 100 VAC     |  |
| Dielectric Strength                              | 250 VAC           |  |
| Insulation Resistance                            | > 50 MΩ @ 250 VDC |  |
| Material: Housing Thermoplastic, black, UL 94V-0 |                   |  |
|                                                  |                   |  |

| Allowable Operation Temp. | -20°C to 70°C               |  |
|---------------------------|-----------------------------|--|
| Terminal                  | PCB terminals silver plated |  |
| Lifetime                  | 5000 Insertions             |  |

# **Dimensions**





# **All Variants**

| Product group   | Diameter [mm] | Number of Poles | Terminal      | Order Number |
|-----------------|---------------|-----------------|---------------|--------------|
| DIN Plug/Socket | 9.0           | 8-pole          | PCB terminals | 4850.2810    |

Most Popular.

Availability for all products can be searched real-time:http://www.schurter.com/en/Stock-Check/Stock-Check-SCHURTER

Packaging unit 750 Pcs

4850.2810 www.schurter.com/PG12

# **Mating Inlets/Plugs**

Category / Description



**DIN Plug/Socket Overview complete** 

DIN Connector, Plug, 8-pole, solder terminal

4850.1810

**DIN Plug/Socket** 

DIN Plug/Socket further types to 4850 DIN-Stecker, verschiedene