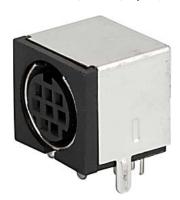

DIN Connector, Socket, 8-pole, solder terminals for PCB

- PCB Mounting
- DIN Plug: 8-pole, straight

# **Technical Data**

| Diameter                                         | 9.0 mm            |  |
|--------------------------------------------------|-------------------|--|
| Number of Poles                                  | 8-pole            |  |
| Ratings DC                                       | 2A / 12VDC        |  |
| Ratings AC                                       | 1 A / 100 VAC     |  |
| Dielectric Strength                              | 250 VAC           |  |
| Insulation Resistance                            | > 50 MΩ @ 250 VDC |  |
| Material: Housing Thermoplastic, black, UL 94V-0 |                   |  |
|                                                  |                   |  |