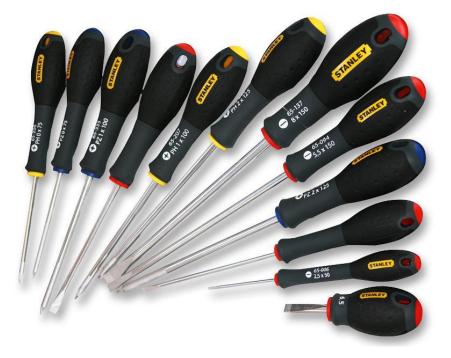

## FatMax 12pc Screwdriver Set

## **Kit Contents:**

- Slotted (mm) 2.5x50, 4x100, 5.5x150, 6.5x30 (stubby)
- Flared (mm) 5.5x100, 8x150
- Phillips (mm) PH.0x75, PH.1x100, PH.2x125
- PZ (mm) PZ.0x75, PZ.1x100, PZ.2x125